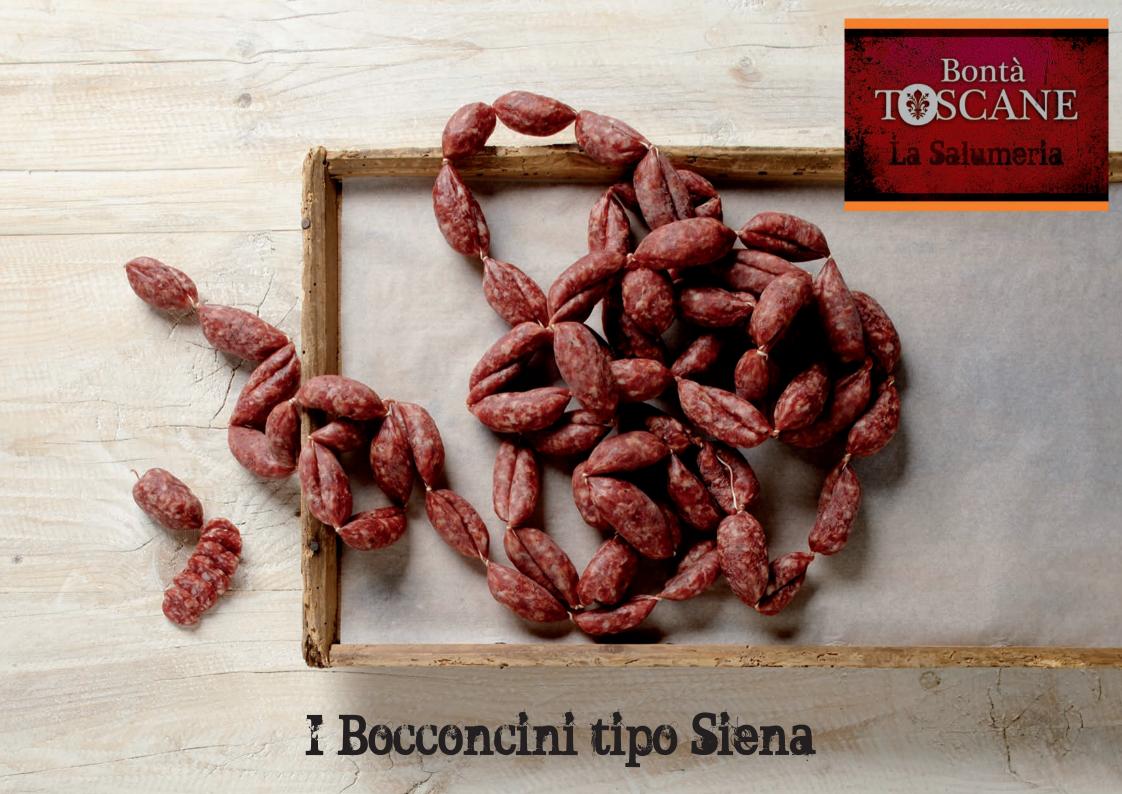

- A wide range of products, to which we have added traditional delicacies such as Finocchiona PGI, lardo with aromatic herbs, venison salami and porchetta, all exclusively made in Tuscany.

| NAME OF PRODUCT                                                                                                                                                                                                                                                                                                                                                                                                                                                                                                                                                                                                                                                                                                                                                                                                                                                                                                                                                                                                                                                                                                                                                                                                                                                                                                                                                                                                                                                                                                                                                                                                                                                                                                                                                                                                                                                                                                                                                                                                                                                                                                               | NAME OF PRODUCT CURED GUANCIALE                                                                           |  |  |  |  |  |  |  |
|-------------------------------------------------------------------------------------------------------------------------------------------------------------------------------------------------------------------------------------------------------------------------------------------------------------------------------------------------------------------------------------------------------------------------------------------------------------------------------------------------------------------------------------------------------------------------------------------------------------------------------------------------------------------------------------------------------------------------------------------------------------------------------------------------------------------------------------------------------------------------------------------------------------------------------------------------------------------------------------------------------------------------------------------------------------------------------------------------------------------------------------------------------------------------------------------------------------------------------------------------------------------------------------------------------------------------------------------------------------------------------------------------------------------------------------------------------------------------------------------------------------------------------------------------------------------------------------------------------------------------------------------------------------------------------------------------------------------------------------------------------------------------------------------------------------------------------------------------------------------------------------------------------------------------------------------------------------------------------------------------------------------------------------------------------------------------------------------------------------------------------|-----------------------------------------------------------------------------------------------------------|--|--|--|--|--|--|--|
| BRAND NAME                                                                                                                                                                                                                                                                                                                                                                                                                                                                                                                                                                                                                                                                                                                                                                                                                                                                                                                                                                                                                                                                                                                                                                                                                                                                                                                                                                                                                                                                                                                                                                                                                                                                                                                                                                                                                                                                                                                                                                                                                                                                                                                    | BONTA' TOSCANE                                                                                            |  |  |  |  |  |  |  |
| IDENTIFICATION MARK                                                                                                                                                                                                                                                                                                                                                                                                                                                                                                                                                                                                                                                                                                                                                                                                                                                                                                                                                                                                                                                                                                                                                                                                                                                                                                                                                                                                                                                                                                                                                                                                                                                                                                                                                                                                                                                                                                                                                                                                                                                                                                           | IT E1N69 CE                                                                                               |  |  |  |  |  |  |  |
| INGREDIENTS                                                                                                                                                                                                                                                                                                                                                                                                                                                                                                                                                                                                                                                                                                                                                                                                                                                                                                                                                                                                                                                                                                                                                                                                                                                                                                                                                                                                                                                                                                                                                                                                                                                                                                                                                                                                                                                                                                                                                                                                                                                                                                                   | Pork meat, salt, dextrose, pepper, flavourings, aromatic plants and                                       |  |  |  |  |  |  |  |
|                                                                                                                                                                                                                                                                                                                                                                                                                                                                                                                                                                                                                                                                                                                                                                                                                                                                                                                                                                                                                                                                                                                                                                                                                                                                                                                                                                                                                                                                                                                                                                                                                                                                                                                                                                                                                                                                                                                                                                                                                                                                                                                               | herbs.<br>Antioxidants: E 301 (sodium L-ascorbate).                                                       |  |  |  |  |  |  |  |
|                                                                                                                                                                                                                                                                                                                                                                                                                                                                                                                                                                                                                                                                                                                                                                                                                                                                                                                                                                                                                                                                                                                                                                                                                                                                                                                                                                                                                                                                                                                                                                                                                                                                                                                                                                                                                                                                                                                                                                                                                                                                                                                               | Preservatives: E 250 (sodium nitrite), E 252 (potassium nitrate).                                         |  |  |  |  |  |  |  |
| STORAGE INSTRUCTIONS                                                                                                                                                                                                                                                                                                                                                                                                                                                                                                                                                                                                                                                                                                                                                                                                                                                                                                                                                                                                                                                                                                                                                                                                                                                                                                                                                                                                                                                                                                                                                                                                                                                                                                                                                                                                                                                                                                                                                                                                                                                                                                          | Cured meat, box-packaged: store in a cool place.<br>BEST BEFORE: 12 months from the production date.      |  |  |  |  |  |  |  |
| AND BEST BEFORE                                                                                                                                                                                                                                                                                                                                                                                                                                                                                                                                                                                                                                                                                                                                                                                                                                                                                                                                                                                                                                                                                                                                                                                                                                                                                                                                                                                                                                                                                                                                                                                                                                                                                                                                                                                                                                                                                                                                                                                                                                                                                                               | Cured meat, whole, vacuum-packed or packaged in a protective                                              |  |  |  |  |  |  |  |
| i here i | atmosphere: store in a cool place.                                                                        |  |  |  |  |  |  |  |
|                                                                                                                                                                                                                                                                                                                                                                                                                                                                                                                                                                                                                                                                                                                                                                                                                                                                                                                                                                                                                                                                                                                                                                                                                                                                                                                                                                                                                                                                                                                                                                                                                                                                                                                                                                                                                                                                                                                                                                                                                                                                                                                               | BEST BEFORE: 6 months from the packaging date.                                                            |  |  |  |  |  |  |  |
| P inc                                                                                                                                                                                                                                                                                                                                                                                                                                                                                                                                                                                                                                                                                                                                                                                                                                                                                                                                                                                                                                                                                                                                                                                                                                                                                                                                                                                                                                                                                                                                                                                                                                                                                                                                                                                                                                                                                                                                                                                                                                                                                                                         | Thickly cut, vacuum-packed or packaged in a protective atmosphere:<br>store in a cool place.              |  |  |  |  |  |  |  |
|                                                                                                                                                                                                                                                                                                                                                                                                                                                                                                                                                                                                                                                                                                                                                                                                                                                                                                                                                                                                                                                                                                                                                                                                                                                                                                                                                                                                                                                                                                                                                                                                                                                                                                                                                                                                                                                                                                                                                                                                                                                                                                                               | BEST BEFORE: 4 months from the packaging date.                                                            |  |  |  |  |  |  |  |
| LOT CODING                                                                                                                                                                                                                                                                                                                                                                                                                                                                                                                                                                                                                                                                                                                                                                                                                                                                                                                                                                                                                                                                                                                                                                                                                                                                                                                                                                                                                                                                                                                                                                                                                                                                                                                                                                                                                                                                                                                                                                                                                                                                                                                    | Progressive numbers, starting from 1, from the beginning of the year.                                     |  |  |  |  |  |  |  |
| ALLERGENS                                                                                                                                                                                                                                                                                                                                                                                                                                                                                                                                                                                                                                                                                                                                                                                                                                                                                                                                                                                                                                                                                                                                                                                                                                                                                                                                                                                                                                                                                                                                                                                                                                                                                                                                                                                                                                                                                                                                                                                                                                                                                                                     | Does not contain allergens (Reg. (EU) 1169/2011 Annex II).                                                |  |  |  |  |  |  |  |
| ORGANOLEPTIC<br>CHARACTERISTICS                                                                                                                                                                                                                                                                                                                                                                                                                                                                                                                                                                                                                                                                                                                                                                                                                                                                                                                                                                                                                                                                                                                                                                                                                                                                                                                                                                                                                                                                                                                                                                                                                                                                                                                                                                                                                                                                                                                                                                                                                                                                                               | Lightly seasoned cured meat with a strong taste, pearly pink fat.                                         |  |  |  |  |  |  |  |
| MICROBIOLOGICAL                                                                                                                                                                                                                                                                                                                                                                                                                                                                                                                                                                                                                                                                                                                                                                                                                                                                                                                                                                                                                                                                                                                                                                                                                                                                                                                                                                                                                                                                                                                                                                                                                                                                                                                                                                                                                                                                                                                                                                                                                                                                                                               | E. Coli <100 UFC/g                                                                                        |  |  |  |  |  |  |  |
| CHARACTERISTICS                                                                                                                                                                                                                                                                                                                                                                                                                                                                                                                                                                                                                                                                                                                                                                                                                                                                                                                                                                                                                                                                                                                                                                                                                                                                                                                                                                                                                                                                                                                                                                                                                                                                                                                                                                                                                                                                                                                                                                                                                                                                                                               | Coagulase-positive staphylococci < 200 UFC/g                                                              |  |  |  |  |  |  |  |
|                                                                                                                                                                                                                                                                                                                                                                                                                                                                                                                                                                                                                                                                                                                                                                                                                                                                                                                                                                                                                                                                                                                                                                                                                                                                                                                                                                                                                                                                                                                                                                                                                                                                                                                                                                                                                                                                                                                                                                                                                                                                                                                               | Enterobacteriaceae < 10 UFC/g                                                                             |  |  |  |  |  |  |  |
| a ser and a                                                                                                                                                                                                                                                                                                                                                                                                                                                                                                                                                                                                                                                                                                                                                                                                                                                                                                                                                                                                                                                                                                                                                                                                                                                                                                                                                                                                                                                                                                                                                                                                                                                                                                                                                                                                                                                                                                                                                                                                                                                                                                                   | Sulphite-reducing anaerobes < 10 UFC/g                                                                    |  |  |  |  |  |  |  |
|                                                                                                                                                                                                                                                                                                                                                                                                                                                                                                                                                                                                                                                                                                                                                                                                                                                                                                                                                                                                                                                                                                                                                                                                                                                                                                                                                                                                                                                                                                                                                                                                                                                                                                                                                                                                                                                                                                                                                                                                                                                                                                                               | Salmonella sppabsent in 25 g (n=5 c=0)Listeria Monocytogenes $\leq 100$ UFC/g (n=5 c=0) (Aw $\leq 0.92$ ) |  |  |  |  |  |  |  |
| AVERAGE NUTRITIONAL                                                                                                                                                                                                                                                                                                                                                                                                                                                                                                                                                                                                                                                                                                                                                                                                                                                                                                                                                                                                                                                                                                                                                                                                                                                                                                                                                                                                                                                                                                                                                                                                                                                                                                                                                                                                                                                                                                                                                                                                                                                                                                           | Energy $kJ 2667 / kcal 647$                                                                               |  |  |  |  |  |  |  |
| VALUES PER 100g                                                                                                                                                                                                                                                                                                                                                                                                                                                                                                                                                                                                                                                                                                                                                                                                                                                                                                                                                                                                                                                                                                                                                                                                                                                                                                                                                                                                                                                                                                                                                                                                                                                                                                                                                                                                                                                                                                                                                                                                                                                                                                               | Fats g 69                                                                                                 |  |  |  |  |  |  |  |
|                                                                                                                                                                                                                                                                                                                                                                                                                                                                                                                                                                                                                                                                                                                                                                                                                                                                                                                                                                                                                                                                                                                                                                                                                                                                                                                                                                                                                                                                                                                                                                                                                                                                                                                                                                                                                                                                                                                                                                                                                                                                                                                               | of which saturated fatty Acids g 28                                                                       |  |  |  |  |  |  |  |
|                                                                                                                                                                                                                                                                                                                                                                                                                                                                                                                                                                                                                                                                                                                                                                                                                                                                                                                                                                                                                                                                                                                                                                                                                                                                                                                                                                                                                                                                                                                                                                                                                                                                                                                                                                                                                                                                                                                                                                                                                                                                                                                               | Carbohydrates g 0,2                                                                                       |  |  |  |  |  |  |  |
| 10 50                                                                                                                                                                                                                                                                                                                                                                                                                                                                                                                                                                                                                                                                                                                                                                                                                                                                                                                                                                                                                                                                                                                                                                                                                                                                                                                                                                                                                                                                                                                                                                                                                                                                                                                                                                                                                                                                                                                                                                                                                                                                                                                         | of which Sugars g 0,2<br>Protein g 10                                                                     |  |  |  |  |  |  |  |
| ·                                                                                                                                                                                                                                                                                                                                                                                                                                                                                                                                                                                                                                                                                                                                                                                                                                                                                                                                                                                                                                                                                                                                                                                                                                                                                                                                                                                                                                                                                                                                                                                                                                                                                                                                                                                                                                                                                                                                                                                                                                                                                                                             | Salt g 3,4                                                                                                |  |  |  |  |  |  |  |
| COMPANY PRODUCT                                                                                                                                                                                                                                                                                                                                                                                                                                                                                                                                                                                                                                                                                                                                                                                                                                                                                                                                                                                                                                                                                                                                                                                                                                                                                                                                                                                                                                                                                                                                                                                                                                                                                                                                                                                                                                                                                                                                                                                                                                                                                                               | BOX NUMBER NO BOXES/PALLET FAN                                                                            |  |  |  |  |  |  |  |