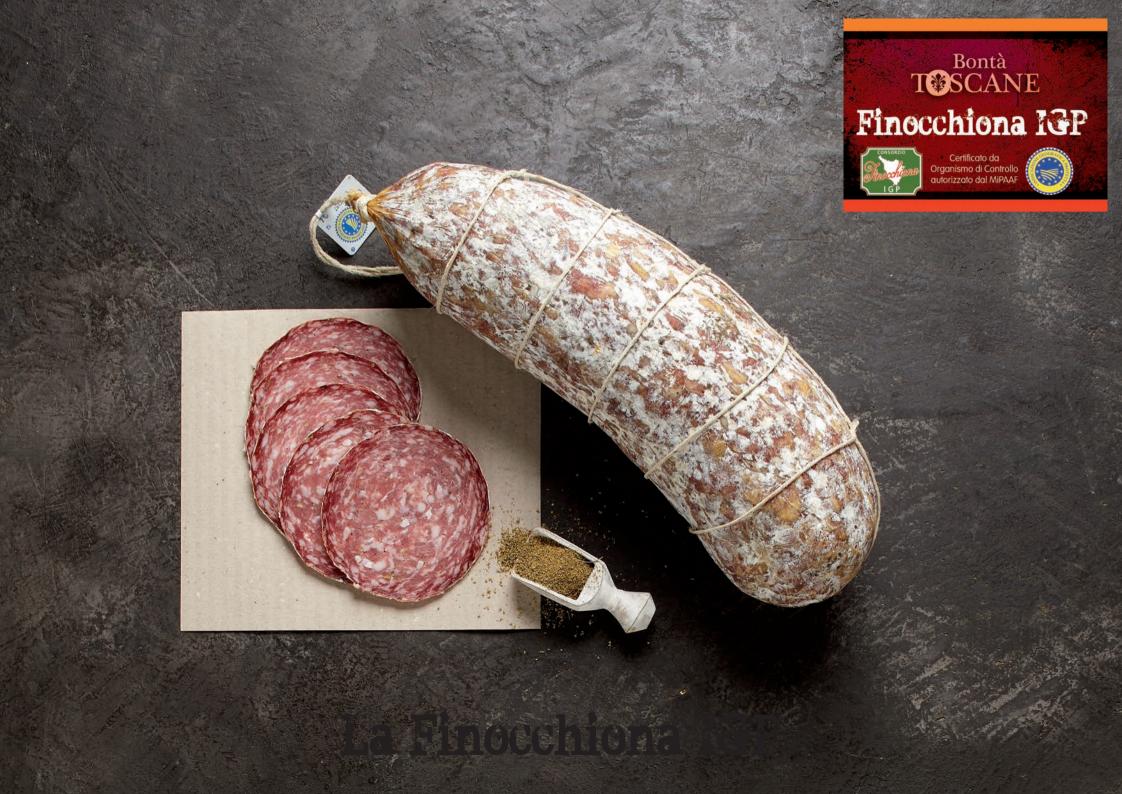

- A wide range of products, to which we have added traditional delicacies such as Finocchiona PGI, lardo with aromatic herbs, venison salami and porchetta, all exclusively made in Tuscany.

| NAME OF PRODUCT                                                                                                                                                                                                                                                                                                                                                                                                                                                                                                                                                                                                                                                                                                                                                                                                                                                                                                                                                                                                                                                                                                                                                                                                                                                                                                                                                                                                                                                                                                                                                                                                                                                                                                                                                                                                                                                                                                                                                                                                                                                                                                               | NAME OF PRODUCT CURED GUANCIALE                                                                           |  |  |  |  |  |  |  |
|-------------------------------------------------------------------------------------------------------------------------------------------------------------------------------------------------------------------------------------------------------------------------------------------------------------------------------------------------------------------------------------------------------------------------------------------------------------------------------------------------------------------------------------------------------------------------------------------------------------------------------------------------------------------------------------------------------------------------------------------------------------------------------------------------------------------------------------------------------------------------------------------------------------------------------------------------------------------------------------------------------------------------------------------------------------------------------------------------------------------------------------------------------------------------------------------------------------------------------------------------------------------------------------------------------------------------------------------------------------------------------------------------------------------------------------------------------------------------------------------------------------------------------------------------------------------------------------------------------------------------------------------------------------------------------------------------------------------------------------------------------------------------------------------------------------------------------------------------------------------------------------------------------------------------------------------------------------------------------------------------------------------------------------------------------------------------------------------------------------------------------|-----------------------------------------------------------------------------------------------------------|--|--|--|--|--|--|--|
| BRAND NAME                                                                                                                                                                                                                                                                                                                                                                                                                                                                                                                                                                                                                                                                                                                                                                                                                                                                                                                                                                                                                                                                                                                                                                                                                                                                                                                                                                                                                                                                                                                                                                                                                                                                                                                                                                                                                                                                                                                                                                                                                                                                                                                    | BONTA' TOSCANE                                                                                            |  |  |  |  |  |  |  |
| IDENTIFICATION MARK                                                                                                                                                                                                                                                                                                                                                                                                                                                                                                                                                                                                                                                                                                                                                                                                                                                                                                                                                                                                                                                                                                                                                                                                                                                                                                                                                                                                                                                                                                                                                                                                                                                                                                                                                                                                                                                                                                                                                                                                                                                                                                           | IT E1N69 CE                                                                                               |  |  |  |  |  |  |  |
| INGREDIENTS                                                                                                                                                                                                                                                                                                                                                                                                                                                                                                                                                                                                                                                                                                                                                                                                                                                                                                                                                                                                                                                                                                                                                                                                                                                                                                                                                                                                                                                                                                                                                                                                                                                                                                                                                                                                                                                                                                                                                                                                                                                                                                                   | Pork meat, salt, dextrose, pepper, flavourings, aromatic plants and                                       |  |  |  |  |  |  |  |
|                                                                                                                                                                                                                                                                                                                                                                                                                                                                                                                                                                                                                                                                                                                                                                                                                                                                                                                                                                                                                                                                                                                                                                                                                                                                                                                                                                                                                                                                                                                                                                                                                                                                                                                                                                                                                                                                                                                                                                                                                                                                                                                               | herbs.<br>Antioxidants: E 301 (sodium L-ascorbate).                                                       |  |  |  |  |  |  |  |
|                                                                                                                                                                                                                                                                                                                                                                                                                                                                                                                                                                                                                                                                                                                                                                                                                                                                                                                                                                                                                                                                                                                                                                                                                                                                                                                                                                                                                                                                                                                                                                                                                                                                                                                                                                                                                                                                                                                                                                                                                                                                                                                               | Preservatives: E 250 (sodium nitrite), E 252 (potassium nitrate).                                         |  |  |  |  |  |  |  |
| STORAGE INSTRUCTIONS                                                                                                                                                                                                                                                                                                                                                                                                                                                                                                                                                                                                                                                                                                                                                                                                                                                                                                                                                                                                                                                                                                                                                                                                                                                                                                                                                                                                                                                                                                                                                                                                                                                                                                                                                                                                                                                                                                                                                                                                                                                                                                          | Cured meat, box-packaged: store in a cool place.<br>BEST BEFORE: 12 months from the production date.      |  |  |  |  |  |  |  |
| AND BEST BEFORE                                                                                                                                                                                                                                                                                                                                                                                                                                                                                                                                                                                                                                                                                                                                                                                                                                                                                                                                                                                                                                                                                                                                                                                                                                                                                                                                                                                                                                                                                                                                                                                                                                                                                                                                                                                                                                                                                                                                                                                                                                                                                                               | Cured meat, whole, vacuum-packed or packaged in a protective                                              |  |  |  |  |  |  |  |
| i here i | atmosphere: store in a cool place.                                                                        |  |  |  |  |  |  |  |
|                                                                                                                                                                                                                                                                                                                                                                                                                                                                                                                                                                                                                                                                                                                                                                                                                                                                                                                                                                                                                                                                                                                                                                                                                                                                                                                                                                                                                                                                                                                                                                                                                                                                                                                                                                                                                                                                                                                                                                                                                                                                                                                               | BEST BEFORE: 6 months from the packaging date.                                                            |  |  |  |  |  |  |  |
| P inc                                                                                                                                                                                                                                                                                                                                                                                                                                                                                                                                                                                                                                                                                                                                                                                                                                                                                                                                                                                                                                                                                                                                                                                                                                                                                                                                                                                                                                                                                                                                                                                                                                                                                                                                                                                                                                                                                                                                                                                                                                                                                                                         | Thickly cut, vacuum-packed or packaged in a protective atmosphere:<br>store in a cool place.              |  |  |  |  |  |  |  |
|                                                                                                                                                                                                                                                                                                                                                                                                                                                                                                                                                                                                                                                                                                                                                                                                                                                                                                                                                                                                                                                                                                                                                                                                                                                                                                                                                                                                                                                                                                                                                                                                                                                                                                                                                                                                                                                                                                                                                                                                                                                                                                                               | BEST BEFORE: 4 months from the packaging date.                                                            |  |  |  |  |  |  |  |
| LOT CODING                                                                                                                                                                                                                                                                                                                                                                                                                                                                                                                                                                                                                                                                                                                                                                                                                                                                                                                                                                                                                                                                                                                                                                                                                                                                                                                                                                                                                                                                                                                                                                                                                                                                                                                                                                                                                                                                                                                                                                                                                                                                                                                    | Progressive numbers, starting from 1, from the beginning of the year.                                     |  |  |  |  |  |  |  |
| ALLERGENS                                                                                                                                                                                                                                                                                                                                                                                                                                                                                                                                                                                                                                                                                                                                                                                                                                                                                                                                                                                                                                                                                                                                                                                                                                                                                                                                                                                                                                                                                                                                                                                                                                                                                                                                                                                                                                                                                                                                                                                                                                                                                                                     | Does not contain allergens (Reg. (EU) 1169/2011 Annex II).                                                |  |  |  |  |  |  |  |
| ORGANOLEPTIC<br>CHARACTERISTICS                                                                                                                                                                                                                                                                                                                                                                                                                                                                                                                                                                                                                                                                                                                                                                                                                                                                                                                                                                                                                                                                                                                                                                                                                                                                                                                                                                                                                                                                                                                                                                                                                                                                                                                                                                                                                                                                                                                                                                                                                                                                                               | Lightly seasoned cured meat with a strong taste, pearly pink fat.                                         |  |  |  |  |  |  |  |
| MICROBIOLOGICAL                                                                                                                                                                                                                                                                                                                                                                                                                                                                                                                                                                                                                                                                                                                                                                                                                                                                                                                                                                                                                                                                                                                                                                                                                                                                                                                                                                                                                                                                                                                                                                                                                                                                                                                                                                                                                                                                                                                                                                                                                                                                                                               | E. Coli <100 UFC/g                                                                                        |  |  |  |  |  |  |  |
| CHARACTERISTICS                                                                                                                                                                                                                                                                                                                                                                                                                                                                                                                                                                                                                                                                                                                                                                                                                                                                                                                                                                                                                                                                                                                                                                                                                                                                                                                                                                                                                                                                                                                                                                                                                                                                                                                                                                                                                                                                                                                                                                                                                                                                                                               | Coagulase-positive staphylococci < 200 UFC/g                                                              |  |  |  |  |  |  |  |
|                                                                                                                                                                                                                                                                                                                                                                                                                                                                                                                                                                                                                                                                                                                                                                                                                                                                                                                                                                                                                                                                                                                                                                                                                                                                                                                                                                                                                                                                                                                                                                                                                                                                                                                                                                                                                                                                                                                                                                                                                                                                                                                               | Enterobacteriaceae < 10 UFC/g                                                                             |  |  |  |  |  |  |  |
| a ser and a                                                                                                                                                                                                                                                                                                                                                                                                                                                                                                                                                                                                                                                                                                                                                                                                                                                                                                                                                                                                                                                                                                                                                                                                                                                                                                                                                                                                                                                                                                                                                                                                                                                                                                                                                                                                                                                                                                                                                                                                                                                                                                                   | Sulphite-reducing anaerobes < 10 UFC/g                                                                    |  |  |  |  |  |  |  |
|                                                                                                                                                                                                                                                                                                                                                                                                                                                                                                                                                                                                                                                                                                                                                                                                                                                                                                                                                                                                                                                                                                                                                                                                                                                                                                                                                                                                                                                                                                                                                                                                                                                                                                                                                                                                                                                                                                                                                                                                                                                                                                                               | Salmonella sppabsent in 25 g (n=5 c=0)Listeria Monocytogenes $\leq 100$ UFC/g (n=5 c=0) (Aw $\leq 0.92$ ) |  |  |  |  |  |  |  |
| AVERAGE NUTRITIONAL                                                                                                                                                                                                                                                                                                                                                                                                                                                                                                                                                                                                                                                                                                                                                                                                                                                                                                                                                                                                                                                                                                                                                                                                                                                                                                                                                                                                                                                                                                                                                                                                                                                                                                                                                                                                                                                                                                                                                                                                                                                                                                           | Energy $kJ 2667 / kcal 647$                                                                               |  |  |  |  |  |  |  |
| VALUES PER 100g                                                                                                                                                                                                                                                                                                                                                                                                                                                                                                                                                                                                                                                                                                                                                                                                                                                                                                                                                                                                                                                                                                                                                                                                                                                                                                                                                                                                                                                                                                                                                                                                                                                                                                                                                                                                                                                                                                                                                                                                                                                                                                               | Fats g 69                                                                                                 |  |  |  |  |  |  |  |
|                                                                                                                                                                                                                                                                                                                                                                                                                                                                                                                                                                                                                                                                                                                                                                                                                                                                                                                                                                                                                                                                                                                                                                                                                                                                                                                                                                                                                                                                                                                                                                                                                                                                                                                                                                                                                                                                                                                                                                                                                                                                                                                               | of which saturated fatty Acids g 28                                                                       |  |  |  |  |  |  |  |
|                                                                                                                                                                                                                                                                                                                                                                                                                                                                                                                                                                                                                                                                                                                                                                                                                                                                                                                                                                                                                                                                                                                                                                                                                                                                                                                                                                                                                                                                                                                                                                                                                                                                                                                                                                                                                                                                                                                                                                                                                                                                                                                               | Carbohydrates g 0,2                                                                                       |  |  |  |  |  |  |  |
| 10 50                                                                                                                                                                                                                                                                                                                                                                                                                                                                                                                                                                                                                                                                                                                                                                                                                                                                                                                                                                                                                                                                                                                                                                                                                                                                                                                                                                                                                                                                                                                                                                                                                                                                                                                                                                                                                                                                                                                                                                                                                                                                                                                         | of which Sugars g 0,2<br>Protein g 10                                                                     |  |  |  |  |  |  |  |
| ·                                                                                                                                                                                                                                                                                                                                                                                                                                                                                                                                                                                                                                                                                                                                                                                                                                                                                                                                                                                                                                                                                                                                                                                                                                                                                                                                                                                                                                                                                                                                                                                                                                                                                                                                                                                                                                                                                                                                                                                                                                                                                                                             | Salt g 3,4                                                                                                |  |  |  |  |  |  |  |
| COMPANY PRODUCT                                                                                                                                                                                                                                                                                                                                                                                                                                                                                                                                                                                                                                                                                                                                                                                                                                                                                                                                                                                                                                                                                                                                                                                                                                                                                                                                                                                                                                                                                                                                                                                                                                                                                                                                                                                                                                                                                                                                                                                                                                                                                                               | BOX NUMBER NO BOXES/PALLET FAN                                                                            |  |  |  |  |  |  |  |