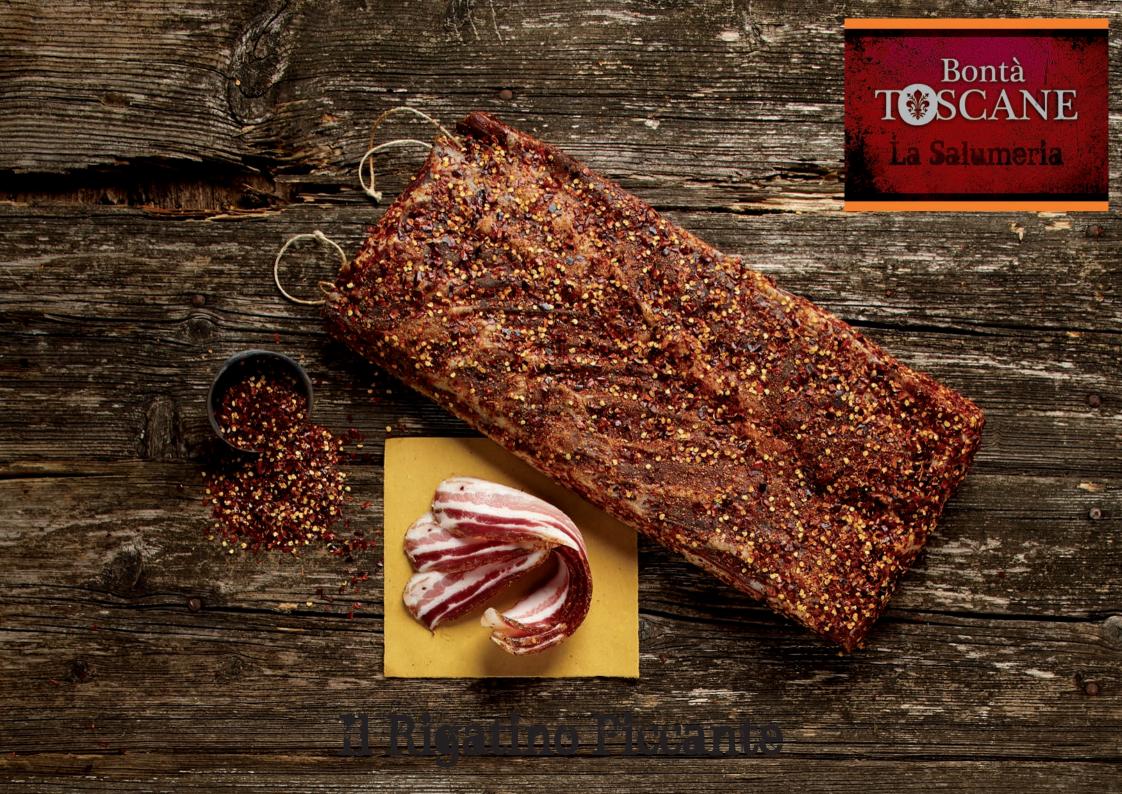

- A wide range of products, to which we have added traditional delicacies such as Finocchiona PGI, lardo with aromatic herbs, venison salami and porchetta, all exclusively made in Tuscany.

| NAME OF PRODUCT                                                                                                                                                                                                                                                                                                                                                                                                                                                                                                                                                                                                                                                                                                                                                                                                                                                                                                                                                                                                                                                                                                                                                                                                                                                                                                                                                                                                                                                                                                                                                                                                                                                                                                                                                                                                                                                                                                                                                                                                                                                                                                               | NAME OF PRODUCT CURED GUANCIALE                                                                           |  |  |  |  |  |  |  |
|-------------------------------------------------------------------------------------------------------------------------------------------------------------------------------------------------------------------------------------------------------------------------------------------------------------------------------------------------------------------------------------------------------------------------------------------------------------------------------------------------------------------------------------------------------------------------------------------------------------------------------------------------------------------------------------------------------------------------------------------------------------------------------------------------------------------------------------------------------------------------------------------------------------------------------------------------------------------------------------------------------------------------------------------------------------------------------------------------------------------------------------------------------------------------------------------------------------------------------------------------------------------------------------------------------------------------------------------------------------------------------------------------------------------------------------------------------------------------------------------------------------------------------------------------------------------------------------------------------------------------------------------------------------------------------------------------------------------------------------------------------------------------------------------------------------------------------------------------------------------------------------------------------------------------------------------------------------------------------------------------------------------------------------------------------------------------------------------------------------------------------|-----------------------------------------------------------------------------------------------------------|--|--|--|--|--|--|--|
| BRAND NAME                                                                                                                                                                                                                                                                                                                                                                                                                                                                                                                                                                                                                                                                                                                                                                                                                                                                                                                                                                                                                                                                                                                                                                                                                                                                                                                                                                                                                                                                                                                                                                                                                                                                                                                                                                                                                                                                                                                                                                                                                                                                                                                    | BONTA' TOSCANE                                                                                            |  |  |  |  |  |  |  |
| IDENTIFICATION MARK                                                                                                                                                                                                                                                                                                                                                                                                                                                                                                                                                                                                                                                                                                                                                                                                                                                                                                                                                                                                                                                                                                                                                                                                                                                                                                                                                                                                                                                                                                                                                                                                                                                                                                                                                                                                                                                                                                                                                                                                                                                                                                           | IT E1N69 CE                                                                                               |  |  |  |  |  |  |  |
| INGREDIENTS                                                                                                                                                                                                                                                                                                                                                                                                                                                                                                                                                                                                                                                                                                                                                                                                                                                                                                                                                                                                                                                                                                                                                                                                                                                                                                                                                                                                                                                                                                                                                                                                                                                                                                                                                                                                                                                                                                                                                                                                                                                                                                                   | Pork meat, salt, dextrose, pepper, flavourings, aromatic plants and                                       |  |  |  |  |  |  |  |
|                                                                                                                                                                                                                                                                                                                                                                                                                                                                                                                                                                                                                                                                                                                                                                                                                                                                                                                                                                                                                                                                                                                                                                                                                                                                                                                                                                                                                                                                                                                                                                                                                                                                                                                                                                                                                                                                                                                                                                                                                                                                                                                               | herbs.<br>Antioxidants: E 301 (sodium L-ascorbate).                                                       |  |  |  |  |  |  |  |
|                                                                                                                                                                                                                                                                                                                                                                                                                                                                                                                                                                                                                                                                                                                                                                                                                                                                                                                                                                                                                                                                                                                                                                                                                                                                                                                                                                                                                                                                                                                                                                                                                                                                                                                                                                                                                                                                                                                                                                                                                                                                                                                               | Preservatives: E 250 (sodium nitrite), E 252 (potassium nitrate).                                         |  |  |  |  |  |  |  |
| STORAGE INSTRUCTIONS                                                                                                                                                                                                                                                                                                                                                                                                                                                                                                                                                                                                                                                                                                                                                                                                                                                                                                                                                                                                                                                                                                                                                                                                                                                                                                                                                                                                                                                                                                                                                                                                                                                                                                                                                                                                                                                                                                                                                                                                                                                                                                          | Cured meat, box-packaged: store in a cool place.<br>BEST BEFORE: 12 months from the production date.      |  |  |  |  |  |  |  |
| AND BEST BEFORE                                                                                                                                                                                                                                                                                                                                                                                                                                                                                                                                                                                                                                                                                                                                                                                                                                                                                                                                                                                                                                                                                                                                                                                                                                                                                                                                                                                                                                                                                                                                                                                                                                                                                                                                                                                                                                                                                                                                                                                                                                                                                                               | Cured meat, whole, vacuum-packed or packaged in a protective                                              |  |  |  |  |  |  |  |
| i here i | atmosphere: store in a cool place.                                                                        |  |  |  |  |  |  |  |
|                                                                                                                                                                                                                                                                                                                                                                                                                                                                                                                                                                                                                                                                                                                                                                                                                                                                                                                                                                                                                                                                                                                                                                                                                                                                                                                                                                                                                                                                                                                                                                                                                                                                                                                                                                                                                                                                                                                                                                                                                                                                                                                               | BEST BEFORE: 6 months from the packaging date.                                                            |  |  |  |  |  |  |  |
| P inc                                                                                                                                                                                                                                                                                                                                                                                                                                                                                                                                                                                                                                                                                                                                                                                                                                                                                                                                                                                                                                                                                                                                                                                                                                                                                                                                                                                                                                                                                                                                                                                                                                                                                                                                                                                                                                                                                                                                                                                                                                                                                                                         | Thickly cut, vacuum-packed or packaged in a protective atmosphere:<br>store in a cool place.              |  |  |  |  |  |  |  |
|                                                                                                                                                                                                                                                                                                                                                                                                                                                                                                                                                                                                                                                                                                                                                                                                                                                                                                                                                                                                                                                                                                                                                                                                                                                                                                                                                                                                                                                                                                                                                                                                                                                                                                                                                                                                                                                                                                                                                                                                                                                                                                                               | BEST BEFORE: 4 months from the packaging date.                                                            |  |  |  |  |  |  |  |
| LOT CODING                                                                                                                                                                                                                                                                                                                                                                                                                                                                                                                                                                                                                                                                                                                                                                                                                                                                                                                                                                                                                                                                                                                                                                                                                                                                                                                                                                                                                                                                                                                                                                                                                                                                                                                                                                                                                                                                                                                                                                                                                                                                                                                    | Progressive numbers, starting from 1, from the beginning of the year.                                     |  |  |  |  |  |  |  |
| ALLERGENS                                                                                                                                                                                                                                                                                                                                                                                                                                                                                                                                                                                                                                                                                                                                                                                                                                                                                                                                                                                                                                                                                                                                                                                                                                                                                                                                                                                                                                                                                                                                                                                                                                                                                                                                                                                                                                                                                                                                                                                                                                                                                                                     | Does not contain allergens (Reg. (EU) 1169/2011 Annex II).                                                |  |  |  |  |  |  |  |
| ORGANOLEPTIC<br>CHARACTERISTICS                                                                                                                                                                                                                                                                                                                                                                                                                                                                                                                                                                                                                                                                                                                                                                                                                                                                                                                                                                                                                                                                                                                                                                                                                                                                                                                                                                                                                                                                                                                                                                                                                                                                                                                                                                                                                                                                                                                                                                                                                                                                                               | Lightly seasoned cured meat with a strong taste, pearly pink fat.                                         |  |  |  |  |  |  |  |
| MICROBIOLOGICAL                                                                                                                                                                                                                                                                                                                                                                                                                                                                                                                                                                                                                                                                                                                                                                                                                                                                                                                                                                                                                                                                                                                                                                                                                                                                                                                                                                                                                                                                                                                                                                                                                                                                                                                                                                                                                                                                                                                                                                                                                                                                                                               | E. Coli <100 UFC/g                                                                                        |  |  |  |  |  |  |  |
| CHARACTERISTICS                                                                                                                                                                                                                                                                                                                                                                                                                                                                                                                                                                                                                                                                                                                                                                                                                                                                                                                                                                                                                                                                                                                                                                                                                                                                                                                                                                                                                                                                                                                                                                                                                                                                                                                                                                                                                                                                                                                                                                                                                                                                                                               | Coagulase-positive staphylococci < 200 UFC/g                                                              |  |  |  |  |  |  |  |
|                                                                                                                                                                                                                                                                                                                                                                                                                                                                                                                                                                                                                                                                                                                                                                                                                                                                                                                                                                                                                                                                                                                                                                                                                                                                                                                                                                                                                                                                                                                                                                                                                                                                                                                                                                                                                                                                                                                                                                                                                                                                                                                               | Enterobacteriaceae < 10 UFC/g                                                                             |  |  |  |  |  |  |  |
| a ser and a                                                                                                                                                                                                                                                                                                                                                                                                                                                                                                                                                                                                                                                                                                                                                                                                                                                                                                                                                                                                                                                                                                                                                                                                                                                                                                                                                                                                                                                                                                                                                                                                                                                                                                                                                                                                                                                                                                                                                                                                                                                                                                                   | Sulphite-reducing anaerobes < 10 UFC/g                                                                    |  |  |  |  |  |  |  |
|                                                                                                                                                                                                                                                                                                                                                                                                                                                                                                                                                                                                                                                                                                                                                                                                                                                                                                                                                                                                                                                                                                                                                                                                                                                                                                                                                                                                                                                                                                                                                                                                                                                                                                                                                                                                                                                                                                                                                                                                                                                                                                                               | Salmonella sppabsent in 25 g (n=5 c=0)Listeria Monocytogenes $\leq 100$ UFC/g (n=5 c=0) (Aw $\leq 0.92$ ) |  |  |  |  |  |  |  |
| AVERAGE NUTRITIONAL                                                                                                                                                                                                                                                                                                                                                                                                                                                                                                                                                                                                                                                                                                                                                                                                                                                                                                                                                                                                                                                                                                                                                                                                                                                                                                                                                                                                                                                                                                                                                                                                                                                                                                                                                                                                                                                                                                                                                                                                                                                                                                           | Energy $kJ 2667 / kcal 647$                                                                               |  |  |  |  |  |  |  |
| VALUES PER 100g                                                                                                                                                                                                                                                                                                                                                                                                                                                                                                                                                                                                                                                                                                                                                                                                                                                                                                                                                                                                                                                                                                                                                                                                                                                                                                                                                                                                                                                                                                                                                                                                                                                                                                                                                                                                                                                                                                                                                                                                                                                                                                               | Fats g 69                                                                                                 |  |  |  |  |  |  |  |
|                                                                                                                                                                                                                                                                                                                                                                                                                                                                                                                                                                                                                                                                                                                                                                                                                                                                                                                                                                                                                                                                                                                                                                                                                                                                                                                                                                                                                                                                                                                                                                                                                                                                                                                                                                                                                                                                                                                                                                                                                                                                                                                               | of which saturated fatty Acids g 28                                                                       |  |  |  |  |  |  |  |
|                                                                                                                                                                                                                                                                                                                                                                                                                                                                                                                                                                                                                                                                                                                                                                                                                                                                                                                                                                                                                                                                                                                                                                                                                                                                                                                                                                                                                                                                                                                                                                                                                                                                                                                                                                                                                                                                                                                                                                                                                                                                                                                               | Carbohydrates g 0,2                                                                                       |  |  |  |  |  |  |  |
| 10 50                                                                                                                                                                                                                                                                                                                                                                                                                                                                                                                                                                                                                                                                                                                                                                                                                                                                                                                                                                                                                                                                                                                                                                                                                                                                                                                                                                                                                                                                                                                                                                                                                                                                                                                                                                                                                                                                                                                                                                                                                                                                                                                         | of which Sugars g 0,2<br>Protein g 10                                                                     |  |  |  |  |  |  |  |
| ·                                                                                                                                                                                                                                                                                                                                                                                                                                                                                                                                                                                                                                                                                                                                                                                                                                                                                                                                                                                                                                                                                                                                                                                                                                                                                                                                                                                                                                                                                                                                                                                                                                                                                                                                                                                                                                                                                                                                                                                                                                                                                                                             | Salt g 3,4                                                                                                |  |  |  |  |  |  |  |
| COMPANY PRODUCT                                                                                                                                                                                                                                                                                                                                                                                                                                                                                                                                                                                                                                                                                                                                                                                                                                                                                                                                                                                                                                                                                                                                                                                                                                                                                                                                                                                                                                                                                                                                                                                                                                                                                                                                                                                                                                                                                                                                                                                                                                                                                                               | BOX NUMBER NO BOXES/PALLET FAN                                                                            |  |  |  |  |  |  |  |