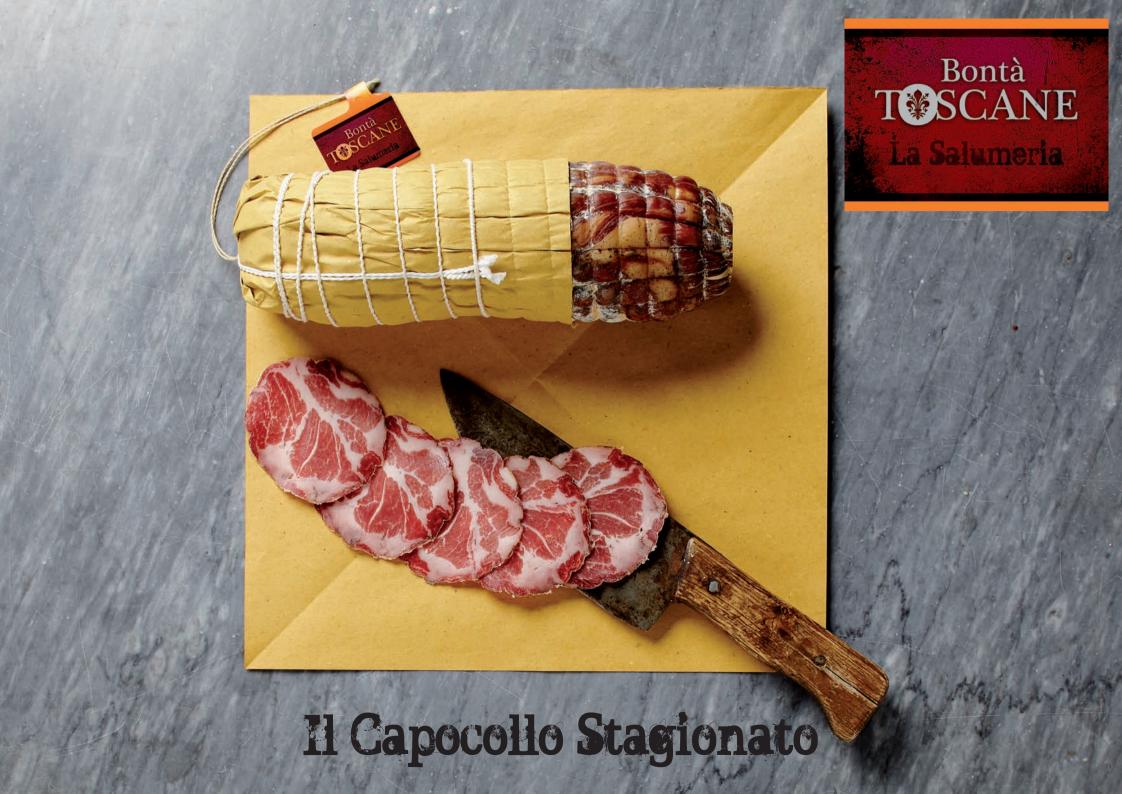

|                                                                                                                                                       |                                                                                                                                                                                                                                                                                                                                                              |                             |                                                                                 |                            |



approx. 0.500/lkg. half, vacuum-packed NON-EDIBLE CASING Thick slice, approx. 300g, vacuum-packed NON-EDIBLE CASING 39x26.5x20 40 boxes on 5 layers



|            | NAME OF PRO                                           | DUCT