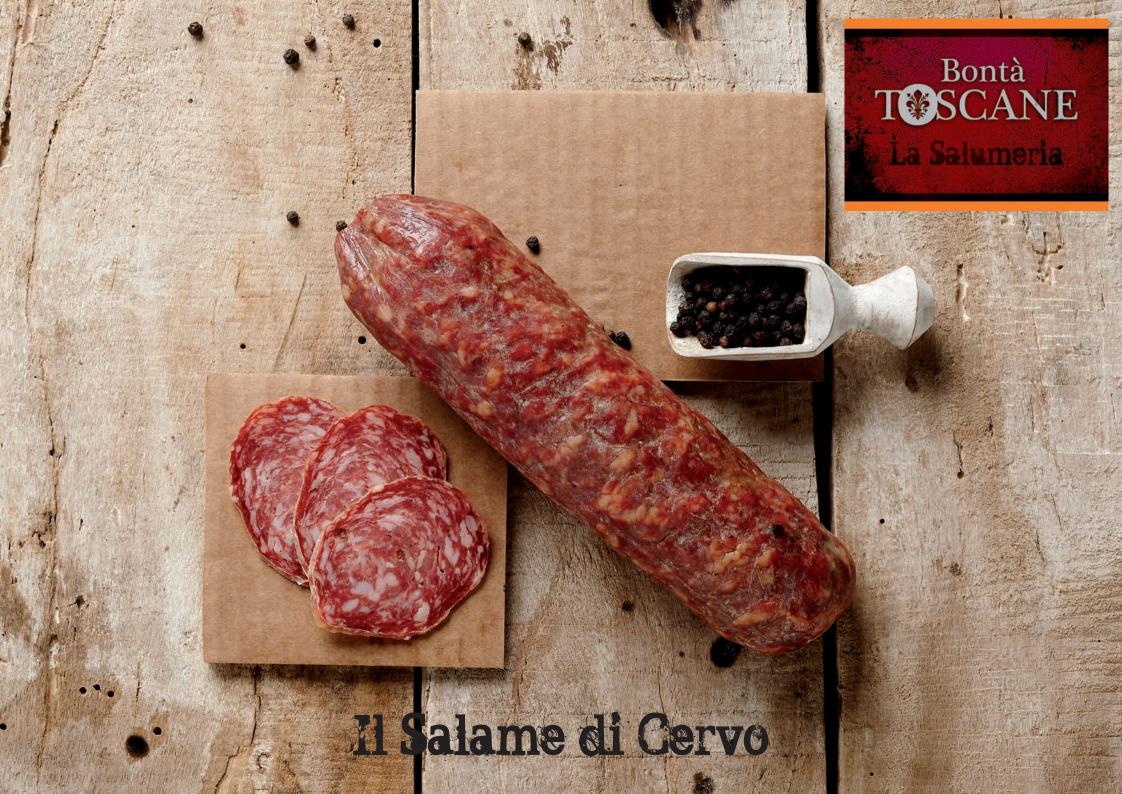

| ked                                                                               | 60x40x20<br>39x26.5x20                                                                                                                                                                                     | 40<br>20       | 16 boxes on 4 layers<br>40 boxes on 5 layers                      | 2382171   |  |



CASING 39x26.5x20 40 boxes on 5 layers



| V. S.             | NAME OF PRODUCT                              | 1                                                                     | SA                                                                                                                                                                                                                                                                                                                                                                                                             | LAMI WI                     | TH WILD BOAR                                                          | 2              |
|-------------------|----------------------------------------------|---------------------------------------------------------------------