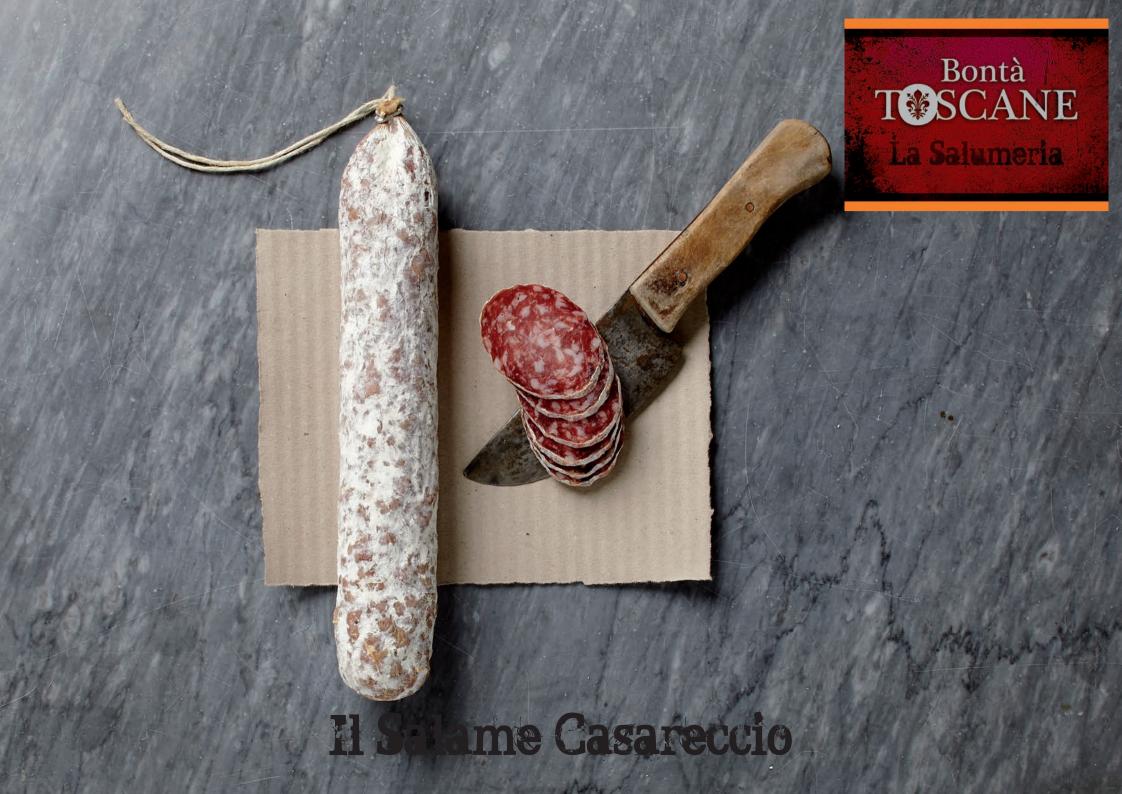

|                                                                                                                                                                                  |  |  |  |  |  |





|                   | NAME OF PRODUCT                                        | CURED                                                                                                                                                 | CAPOCOLI                                                                                                                                                                                                                                                                                                                                                     | LO                          | in the second                                                                   |                            |
|-------------------|------------------------------------------------------