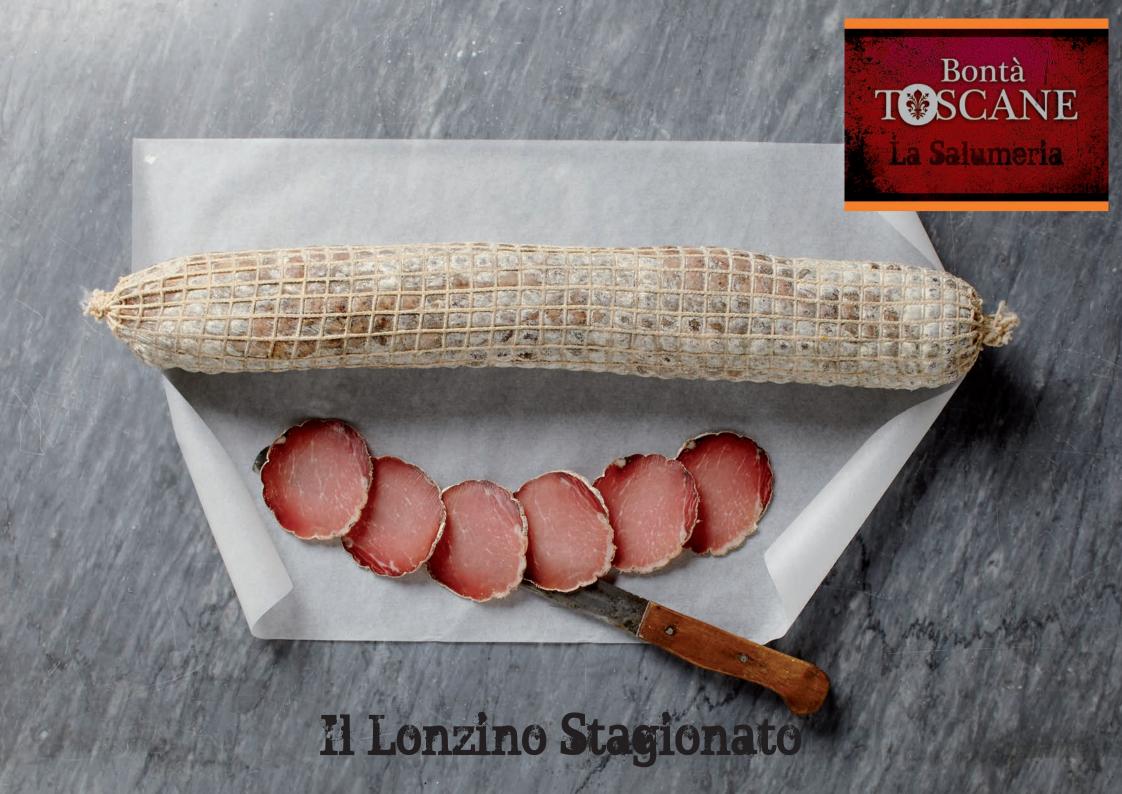

- A wide range of products, to which we have added traditional delicacies such as Finocchiona PGI, lardo with aromatic herbs, venison salami and porchetta, all exclusively made in Tuscany.

| NAME OF PRODUCT                                                                                                                                                                                                                                                                                                                                                                                                                                                                                                                                                                                                                                                                                                                                                                                                                                                                                                                                                                                                                                                                                                                                                                                                                                                                                                                                                                                                                                                                                                                                                                                                                                                                                                                                                                                                                                                                                                                                                                                                                                                                                                               | NAME OF PRODUCT CURED GUANCIALE                                                                           |  |  |  |  |  |  |  |
|-------------------------------------------------------------------------------------------------------------------------------------------------------------------------------------------------------------------------------------------------------------------------------------------------------------------------------------------------------------------------------------------------------------------------------------------------------------------------------------------------------------------------------------------------------------------------------------------------------------------------------------------------------------------------------------------------------------------------------------------------------------------------------------------------------------------------------------------------------------------------------------------------------------------------------------------------------------------------------------------------------------------------------------------------------------------------------------------------------------------------------------------------------------------------------------------------------------------------------------------------------------------------------------------------------------------------------------------------------------------------------------------------------------------------------------------------------------------------------------------------------------------------------------------------------------------------------------------------------------------------------------------------------------------------------------------------------------------------------------------------------------------------------------------------------------------------------------------------------------------------------------------------------------------------------------------------------------------------------------------------------------------------------------------------------------------------------------------------------------------------------|-----------------------------------------------------------------------------------------------------------|--|--|--|--|--|--|--|
| BRAND NAME                                                                                                                                                                                                                                                                                                                                                                                                                                                                                                                                                                                                                                                                                                                                                                                                                                                                                                                                                                                                                                                                                                                                                                                                                                                                                                                                                                                                                                                                                                                                                                                                                                                                                                                                                                                                                                                                                                                                                                                                                                                                                                                    | BONTA' TOSCANE                                                                                            |  |  |  |  |  |  |  |
| IDENTIFICATION MARK                                                                                                                                                                                                                                                                                                                                                                                                                                                                                                                                                                                                                                                                                                                                                                                                                                                                                                                                                                                                                                                                                                                                                                                                                                                                                                                                                                                                                                                                                                                                                                                                                                                                                                                                                                                                                                                                                                                                                                                                                                                                                                           | IT E1N69 CE                                                                                               |  |  |  |  |  |  |  |
| INGREDIENTS                                                                                                                                                                                                                                                                                                                                                                                                                                                                                                                                                                                                                                                                                                                                                                                                                                                                                                                                                                                                                                                                                                                                                                                                                                                                                                                                                                                                                                                                                                                                                                                                                                                                                                                                                                                                                                                                                                                                                                                                                                                                                                                   | Pork meat, salt, dextrose, pepper, flavourings, aromatic plants and                                       |  |  |  |  |  |  |  |
|                                                                                                                                                                                                                                                                                                                                                                                                                                                                                                                                                                                                                                                                                                                                                                                                                                                                                                                                                                                                                                                                                                                                                                                                                                                                                                                                                                                                                                                                                                                                                                                                                                                                                                                                                                                                                                                                                                                                                                                                                                                                                                                               | herbs.<br>Antioxidants: E 301 (sodium L-ascorbate).                                                       |  |  |  |  |  |  |  |
|                                                                                                                                                                                                                                                                                                                                                                                                                                                                                                                                                                                                                                                                                                                                                                                                                                                                                                                                                                                                                                                                                                                                                                                                                                                                                                                                                                                                                                                                                                                                                                                                                                                                                                                                                                                                                                                                                                                                                                                                                                                                                                                               | Preservatives: E 250 (sodium nitrite), E 252 (potassium nitrate).                                         |  |  |  |  |  |  |  |
| STORAGE INSTRUCTIONS                                                                                                                                                                                                                                                                                                                                                                                                                                                                                                                                                                                                                                                                                                                                                                                                                                                                                                                                                                                                                                                                                                                                                                                                                                                                                                                                                                                                                                                                                                                                                                                                                                                                                                                                                                                                                                                                                                                                                                                                                                                                                                          | Cured meat, box-packaged: store in a cool place.<br>BEST BEFORE: 12 months from the production date.      |  |  |  |  |  |  |  |
| AND BEST BEFORE                                                                                                                                                                                                                                                                                                                                                                                                                                                                                                                                                                                                                                                                                                                                                                                                                                                                                                                                                                                                                                                                                                                                                                                                                                                                                                                                                                                                                                                                                                                                                                                                                                                                                                                                                                                                                                                                                                                                                                                                                                                                                                               | Cured meat, whole, vacuum-packed or packaged in a protective                                              |  |  |  |  |  |  |  |
| i here i | atmosphere: store in a cool place.                                                                        |  |  |  |  |  |  |  |
|                                                                                                                                                                                                                                                                                                                                                                                                                                                                                                                                                                                                                                                                                                                                                                                                                                                                                                                                                                                                                                                                                                                                                                                                                                                                                                                                                                                                                                                                                                                                                                                                                                                                                                                                                                                                                                                                                                                                                                                                                                                                                                                               | BEST BEFORE: 6 months from the packaging date.                                                            |  |  |  |  |  |  |  |
| P inc                                                                                                                                                                                                                                                                                                                                                                                                                                                                                                                                                                                                                                                                                                                                                                                                                                                                                                                                                                                                                                                                                                                                                                                                                                                                                                                                                                                                                                                                                                                                                                                                                                                                                                                                                                                                                                                                                                                                                                                                                                                                                                                         | Thickly cut, vacuum-packed or packaged in a protective atmosphere:<br>store in a cool place.              |  |  |  |  |  |  |  |
|                                                                                                                                                                                                                                                                                                                                                                                                                                                                                                                                                                                                                                                                                                                                                                                                                                                                                                                                                                                                                                                                                                                                                                                                                                                                                                                                                                                                                                                                                                                                                                                                                                                                                                                                                                                                                                                                                                                                                                                                                                                                                                                               | BEST BEFORE: 4 months from the packaging date.                                                            |  |  |  |  |  |  |  |
| LOT CODING                                                                                                                                                                                                                                                                                                                                                                                                                                                                                                                                                                                                                                                                                                                                                                                                                                                                                                                                                                                                                                                                                                                                                                                                                                                                                                                                                                                                                                                                                                                                                                                                                                                                                                                                                                                                                                                                                                                                                                                                                                                                                                                    | Progressive numbers, starting from 1, from the beginning of the year.                                     |  |  |  |  |  |  |  |
| ALLERGENS                                                                                                                                                                                                                                                                                                                                                                                                                                                                                                                                                                                                                                                                                                                                                                                                                                                                                                                                                                                                                                                                                                                                                                                                                                                                                                                                                                                                                                                                                                                                                                                                                                                                                                                                                                                                                                                                                                                                                                                                                                                                                                                     | Does not contain allergens (Reg. (EU) 1169/2011 Annex II).                                                |  |  |  |  |  |  |  |
| ORGANOLEPTIC<br>CHARACTERISTICS                                                                                                                                                                                                                                                                                                                                                                                                                                                                                                                                                                                                                                                                                                                                                                                                                                                                                                                                                                                                                                                                                                                                                                                                                                                                                                                                                                                                                                                                                                                                                                                                                                                                                                                                                                                                                                                                                                                                                                                                                                                                                               | Lightly seasoned cured meat with a strong taste, pearly pink fat.                                         |  |  |  |  |  |  |  |
| MICROBIOLOGICAL                                                                                                                                                                                                                                                                                                                                                                                                                                                                                                                                                                                                                                                                                                                                                                                                                                                                                                                                                                                                                                                                                                                                                                                                                                                                                                                                                                                                                                                                                                                                                                                                                                                                                                                                                                                                                                                                                                                                                                                                                                                                                                               | E. Coli <100 UFC/g                                                                                        |  |  |  |  |  |  |  |
| CHARACTERISTICS                                                                                                                                                                                                                                                                                                                                                                                                                                                                                                                                                                                                                                                                                                                                                                                                                                                                                                                                                                                                                                                                                                                                                                                                                                                                                                                                                                                                                                                                                                                                                                                                                                                                                                                                                                                                                                                                                                                                                                                                                                                                                                               | Coagulase-positive staphylococci < 200 UFC/g                                                              |  |  |  |  |  |  |  |
|                                                                                                                                                                                                                                                                                                                                                                                                                                                                                                                                                                                                                                                                                                                                                                                                                                                                                                                                                                                                                                                                                                                                                                                                                                                                                                                                                                                                                                                                                                                                                                                                                                                                                                                                                                                                                                                                                                                                                                                                                                                                                                                               | Enterobacteriaceae < 10 UFC/g                                                                             |  |  |  |  |  |  |  |
| a ser and a                                                                                                                                                                                                                                                                                                                                                                                                                                                                                                                                                                                                                                                                                                                                                                                                                                                                                                                                                                                                                                                                                                                                                                                                                                                                                                                                                                                                                                                                                                                                                                                                                                                                                                                                                                                                                                                                                                                                                                                                                                                                                                                   | Sulphite-reducing anaerobes < 10 UFC/g                                                                    |  |  |  |  |  |  |  |
|                                                                                                                                                                                                                                                                                                                                                                                                                                                                                                                                                                                                                                                                                                                                                                                                                                                                                                                                                                                                                                                                                                                                                                                                                                                                                                                                                                                                                                                                                                                                                                                                                                                                                                                                                                                                                                                                                                                                                                                                                                                                                                                               | Salmonella sppabsent in 25 g (n=5 c=0)Listeria Monocytogenes $\leq 100$ UFC/g (n=5 c=0) (Aw $\leq 0.92$ ) |  |  |  |  |  |  |  |
| AVERAGE NUTRITIONAL                                                                                                                                                                                                                                                                                                                                                                                                                                                                                                                                                                                                                                                                                                                                                                                                                                                                                                                                                                                                                                                                                                                                                                                                                                                                                                                                                                                                                                                                                                                                                                                                                                                                                                                                                                                                                                                                                                                                                                                                                                                                                                           | Energy $kJ 2667 / kcal 647$                                                                               |  |  |  |  |  |  |  |
| VALUES PER 100g                                                                                                                                                                                                                                                                                                                                                                                                                                                                                                                                                                                                                                                                                                                                                                                                                                                                                                                                                                                                                                                                                                                                                                                                                                                                                                                                                                                                                                                                                                                                                                                                                                                                                                                                                                                                                                                                                                                                                                                                                                                                                                               | Fats g 69                                                                                                 |  |  |  |  |  |  |  |
|                                                                                                                                                                                                                                                                                                                                                                                                                                                                                                                                                                                                                                                                                                                                                                                                                                                                                                                                                                                                                                                                                                                                                                                                                                                                                                                                                                                                                                                                                                                                                                                                                                                                                                                                                                                                                                                                                                                                                                                                                                                                                                                               | of which saturated fatty Acids g 28                                                                       |  |  |  |  |  |  |  |
|                                                                                                                                                                                                                                                                                                                                                                                                                                                                                                                                                                                                                                                                                                                                                                                                                                                                                                                                                                                                                                                                                                                                                                                                                                                                                                                                                                                                                                                                                                                                                                                                                                                                                                                                                                                                                                                                                                                                                                                                                                                                                                                               | Carbohydrates g 0,2                                                                                       |  |  |  |  |  |  |  |
| 10 50                                                                                                                                                                                                                                                                                                                                                                                                                                                                                                                                                                                                                                                                                                                                                                                                                                                                                                                                                                                                                                                                                                                                                                                                                                                                                                                                                                                                                                                                                                                                                                                                                                                                                                                                                                                                                                                                                                                                                                                                                                                                                                                         | of which Sugars g 0,2<br>Protein g 10                                                                     |  |  |  |  |  |  |  |
| ·                                                                                                                                                                                                                                                                                                                                                                                                                                                                                                                                                                                                                                                                                                                                                                                                                                                                                                                                                                                                                                                                                                                                                                                                                                                                                                                                                                                                                                                                                                                                                                                                                                                                                                                                                                                                                                                                                                                                                                                                                                                                                                                             | Salt g 3,4                                                                                                |  |  |  |  |  |  |  |
| COMPANY PRODUCT                                                                                                                                                                                                                                                                                                                                                                                                                                                                                                                                                                                                                                                                                                                                                                                                                                                                                                                                                                                                                                                                                                                                                                                                                                                                                                                                                                                                                                                                                                                                                                                                                                                                                                                                                                                                                                                                                                                                                                                                                                                                                                               | BOX NUMBER NO BOXES/PALLET FAN                                                                            |  |  |  |  |  |  |  |