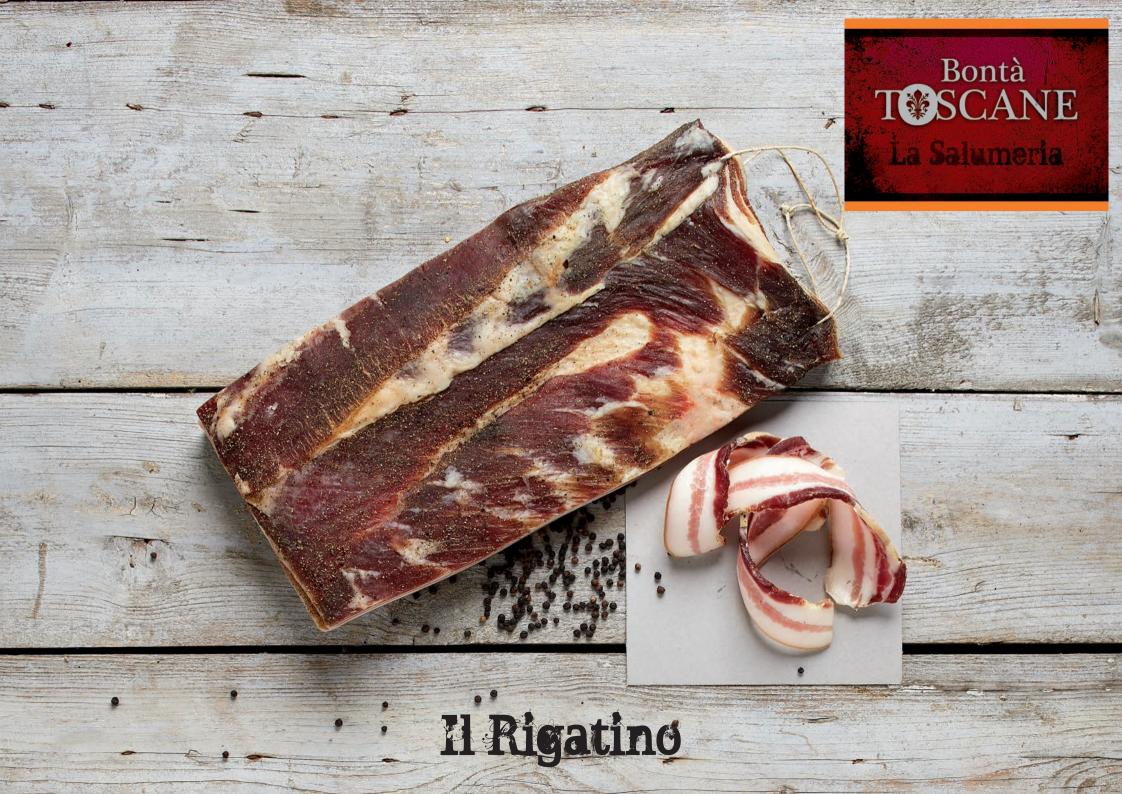

**Bontà Toscane** has its origins in the Tuscan birthplace of Renaissance artist Piero della Francesca, on the banks of the river Tiber, where a deep-seated respect for the environment and entrepreneurial spirit have always struck the right balance.

- A wide range of products, to which we have added traditional delicacies such as Finocchiona PGI, lardo with aromatic herbs, venison salami and porchetta, all exclusively made in Tuscany.

| NAME OF PRODUCT                                                                                                                                                                                                                                                                                                                                                                                                                                                                                                                                                                                                                                                                                                                                                                                                                                                                                                                                                                                                                                                                                                                                                                                                                                                                                                                                                                                                                                                                                                                                                                                                                                                                                                                                                                                                                                                                                                                                                                                                                                                                                                               | NAME OF PRODUCT CURED GUANCIALE                                                                           |  |  |  |  |  |  |  |
|-------------------------------------------------------------------------------------------------------------------------------------------------------------------------------------------------------------------------------------------------------------------------------------------------------------------------------------------------------------------------------------------------------------------------------------------------------------------------------------------------------------------------------------------------------------------------------------------------------------------------------------------------------------------------------------------------------------------------------------------------------------------------------------------------------------------------------------------------------------------------------------------------------------------------------------------------------------------------------------------------------------------------------------------------------------------------------------------------------------------------------------------------------------------------------------------------------------------------------------------------------------------------------------------------------------------------------------------------------------------------------------------------------------------------------------------------------------------------------------------------------------------------------------------------------------------------------------------------------------------------------------------------------------------------------------------------------------------------------------------------------------------------------------------------------------------------------------------------------------------------------------------------------------------------------------------------------------------------------------------------------------------------------------------------------------------------------------------------------------------------------|-----------------------------------------------------------------------------------------------------------|--|--|--|--|--|--|--|
| BRAND NAME                                                                                                                                                                                                                                                                                                                                                                                                                                                                                                                                                                                                                                                                                                                                                                                                                                                                                                                                                                                                                                                                                                                                                                                                                                                                                                                                                                                                                                                                                                                                                                                                                                                                                                                                                                                                                                                                                                                                                                                                                                                                                                                    | BONTA' TOSCANE                                                                                            |  |  |  |  |  |  |  |
| IDENTIFICATION MARK                                                                                                                                                                                                                                                                                                                                                                                                                                                                                                                                                                                                                                                                                                                                                                                                                                                                                                                                                                                                                                                                                                                                                                                                                                                                                                                                                                                                                                                                                                                                                                                                                                                                                                                                                                                                                                                                                                                                                                                                                                                                                                           | IT E1N69 CE                                                                                               |  |  |  |  |  |  |  |
| INGREDIENTS                                                                                                                                                                                                                                                                                                                                                                                                                                                                                                                                                                                                                                                                                                                                                                                                                                                                                                                                                                                                                                                                                                                                                                                                                                                                                                                                                                                                                                                                                                                                                                                                                                                                                                                                                                                                                                                                                                                                                                                                                                                                                                                   | Pork meat, salt, dextrose, pepper, flavourings, aromatic plants and                                       |  |  |  |  |  |  |  |
|                                                                                                                                                                                                                                                                                                                                                                                                                                                                                                                                                                                                                                                                                                                                                                                                                                                                                                                                                                                                                                                                                                                                                                                                                                                                                                                                                                                                                                                                                                                                                                                                                                                                                                                                                                                                                                                                                                                                                                                                                                                                                                                               | herbs.<br>Antioxidants: E 301 (sodium L-ascorbate).                                                       |  |  |  |  |  |  |  |
|                                                                                                                                                                                                                                                                                                                                                                                                                                                                                                                                                                                                                                                                                                                                                                                                                                                                                                                                                                                                                                                                                                                                                                                                                                                                                                                                                                                                                                                                                                                                                                                                                                                                                                                                                                                                                                                                                                                                                                                                                                                                                                                               | Preservatives: E 250 (sodium nitrite), E 252 (potassium nitrate).                                         |  |  |  |  |  |  |  |
| STORAGE INSTRUCTIONS                                                                                                                                                                                                                                                                                                                                                                                                                                                                                                                                                                                                                                                                                                                                                                                                                                                                                                                                                                                                                                                                                                                                                                                                                                                                                                                                                                                                                                                                                                                                                                                                                                                                                                                                                                                                                                                                                                                                                                                                                                                                                                          | Cured meat, box-packaged: store in a cool place.<br>BEST BEFORE: 12 months from the production date.      |  |  |  |  |  |  |  |
| AND BEST BEFORE                                                                                                                                                                                                                                                                                                                                                                                                                                                                                                                                                                                                                                                                                                                                                                                                                                                                                                                                                                                                                                                                                                                                                                                                                                                                                                                                                                                                                                                                                                                                                                                                                                                                                                                                                                                                                                                                                                                                                                                                                                                                                                               | Cured meat, whole, vacuum-packed or packaged in a protective                                              |  |  |  |  |  |  |  |
| i here i | atmosphere: store in a cool place.                                                                        |  |  |  |  |  |  |  |
|                                                                                                                                                                                                                                                                                                                                                                                                                                                                                                                                                                                                                                                                                                                                                                                                                                                                                                                                                                                                                                                                                                                                                                                                                                                                                                                                                                                                                                                                                                                                                                                                                                                                                                                                                                                                                                                                                                                                                                                                                                                                                                                               | BEST BEFORE: 6 months from the packaging date.                                                            |  |  |  |  |  |  |  |
| P inc                                                                                                                                                                                                                                                                                                                                                                                                                                                                                                                                                                                                                                                                                                                                                                                                                                                                                                                                                                                                                                                                                                                                                                                                                                                                                                                                                                                                                                                                                                                                                                                                                                                                                                                                                                                                                                                                                                                                                                                                                                                                                                                         | Thickly cut, vacuum-packed or packaged in a protective atmosphere:<br>store in a cool place.              |  |  |  |  |  |  |  |
|                                                                                                                                                                                                                                                                                                                                                                                                                                                                                                                                                                                                                                                                                                                                                                                                                                                                                                                                                                                                                                                                                                                                                                                                                                                                                                                                                                                                                                                                                                                                                                                                                                                                                                                                                                                                                                                                                                                                                                                                                                                                                                                               | BEST BEFORE: 4 months from the packaging date.                                                            |  |  |  |  |  |  |  |
| LOT CODING                                                                                                                                                                                                                                                                                                                                                                                                                                                                                                                                                                                                                                                                                                                                                                                                                                                                                                                                                                                                                                                                                                                                                                                                                                                                                                                                                                                                                                                                                                                                                                                                                                                                                                                                                                                                                                                                                                                                                                                                                                                                                                                    | Progressive numbers, starting from 1, from the beginning of the year.                                     |  |  |  |  |  |  |  |
| ALLERGENS                                                                                                                                                                                                                                                                                                                                                                                                                                                                                                                                                                                                                                                                                                                                                                                                                                                                                                                                                                                                                                                                                                                                                                                                                                                                                                                                                                                                                                                                                                                                                                                                                                                                                                                                                                                                                                                                                                                                                                                                                                                                                                                     | Does not contain allergens (Reg. (EU) 1169/2011 Annex II).                                                |  |  |  |  |  |  |  |
| ORGANOLEPTIC<br>CHARACTERISTICS                                                                                                                                                                                                                                                                                                                                                                                                                                                                                                                                                                                                                                                                                                                                                                                                                                                                                                                                                                                                                                                                                                                                                                                                                                                                                                                                                                                                                                                                                                                                                                                                                                                                                                                                                                                                                                                                                                                                                                                                                                                                                               | Lightly seasoned cured meat with a strong taste, pearly pink fat.                                         |  |  |  |  |  |  |  |
| MICROBIOLOGICAL                                                                                                                                                                                                                                                                                                                                                                                                                                                                                                                                                                                                                                                                                                                                                                                                                                                                                                                                                                                                                                                                                                                                                                                                                                                                                                                                                                                                                                                                                                                                                                                                                                                                                                                                                                                                                                                                                                                                                                                                                                                                                                               | E. Coli <100 UFC/g                                                                                        |  |  |  |  |  |  |  |
| CHARACTERISTICS                                                                                                                                                                                                                                                                                                                                                                                                                                                                                                                                                                                                                                                                                                                                                                                                                                                                                                                                                                                                                                                                                                                                                                                                                                                                                                                                                                                                                                                                                                                                                                                                                                                                                                                                                                                                                                                                                                                                                                                                                                                                                                               | Coagulase-positive staphylococci < 200 UFC/g                                                              |  |  |  |  |  |  |  |
|                                                                                                                                                                                                                                                                                                                                                                                                                                                                                                                                                                                                                                                                                                                                                                                                                                                                                                                                                                                                                                                                                                                                                                                                                                                                                                                                                                                                                                                                                                                                                                                                                                                                                                                                                                                                                                                                                                                                                                                                                                                                                                                               | Enterobacteriaceae < 10 UFC/g                                                                             |  |  |  |  |  |  |  |
| a ser and a                                                                                                                                                                                                                                                                                                                                                                                                                                                                                                                                                                                                                                                                                                                                                                                                                                                                                                                                                                                                                                                                                                                                                                                                                                                                                                                                                                                                                                                                                                                                                                                                                                                                                                                                                                                                                                                                                                                                                                                                                                                                                                                   | Sulphite-reducing anaerobes < 10 UFC/g                                                                    |  |  |  |  |  |  |  |
|                                                                                                                                                                                                                                                                                                                                                                                                                                                                                                                                                                                                                                                                                                                                                                                                                                                                                                                                                                                                                                                                                                                                                                                                                                                                                                                                                                                                                                                                                                                                                                                                                                                                                                                                                                                                                                                                                                                                                                                                                                                                                                                               | Salmonella sppabsent in 25 g (n=5 c=0)Listeria Monocytogenes $\leq 100$ UFC/g (n=5 c=0) (Aw $\leq 0.92$ ) |  |  |  |  |  |  |  |
| AVERAGE NUTRITIONAL                                                                                                                                                                                                                                                                                                                                                                                                                                                                                                                                                                                                                                                                                                                                                                                                                                                                                                                                                                                                                                                                                                                                                                                                                                                                                                                                                                                                                                                                                                                                                                                                                                                                                                                                                                                                                                                                                                                                                                                                                                                                                                           | Energy $kJ 2667 / kcal 647$                                                                               |  |  |  |  |  |  |  |
| VALUES PER 100g                                                                                                                                                                                                                                                                                                                                                                                                                                                                                                                                                                                                                                                                                                                                                                                                                                                                                                                                                                                                                                                                                                                                                                                                                                                                                                                                                                                                                                                                                                                                                                                                                                                                                                                                                                                                                                                                                                                                                                                                                                                                                                               | Fats g 69                                                                                                 |  |  |  |  |  |  |  |
|                                                                                                                                                                                                                                                                                                                                                                                                                                                                                                                                                                                                                                                                                                                                                                                                                                                                                                                                                                                                                                                                                                                                                                                                                                                                                                                                                                                                                                                                                                                                                                                                                                                                                                                                                                                                                                                                                                                                                                                                                                                                                                                               | of which saturated fatty Acids g 28                                                                       |  |  |  |  |  |  |  |
|                                                                                                                                                                                                                                                                                                                                                                                                                                                                                                                                                                                                                                                                                                                                                                                                                                                                                                                                                                                                                                                                                                                                                                                                                                                                                                                                                                                                                                                                                                                                                                                                                                                                                                                                                                                                                                                                                                                                                                                                                                                                                                                               | Carbohydrates g 0,2                                                                                       |  |  |  |  |  |  |  |
| 10 50                                                                                                                                                                                                                                                                                                                                                                                                                                                                                                                                                                                                                                                                                                                                                                                                                                                                                                                                                                                                                                                                                                                                                                                                                                                                                                                                                                                                                                                                                                                                                                                                                                                                                                                                                                                                                                                                                                                                                                                                                                                                                                                         | of which Sugars g 0,2<br>Protein g 10                                                                     |  |  |  |  |  |  |  |
| ·                                                                                                                                                                                                                                                                                                                                                                                                                                                                                                                                                                                                                                                                                                                                                                                                                                                                                                                                                                                                                                                                                                                                                                                                                                                                                                                                                                                                                                                                                                                                                                                                                                                                                                                                                                                                                                                                                                                                                                                                                                                                                                                             | Salt g 3,4                                                                                                |  |  |  |  |  |  |  |
| COMPANY PRODUCT                                                                                                                                                                                                                                                                                                                                                                                                                                                                                                                                                                                                                                                                                                                                                                                                                                                                                                                                                                                                                                                                                                                                                                                                                                                                                                                                                                                                                                                                                                                                                                                                                                                                                                                                                                                                                                                                                                                                                                                                                                                                                                               | BOX NUMBER NO BOXES/PALLET FAN                                                                            |  |  |  |  |  |  |  |