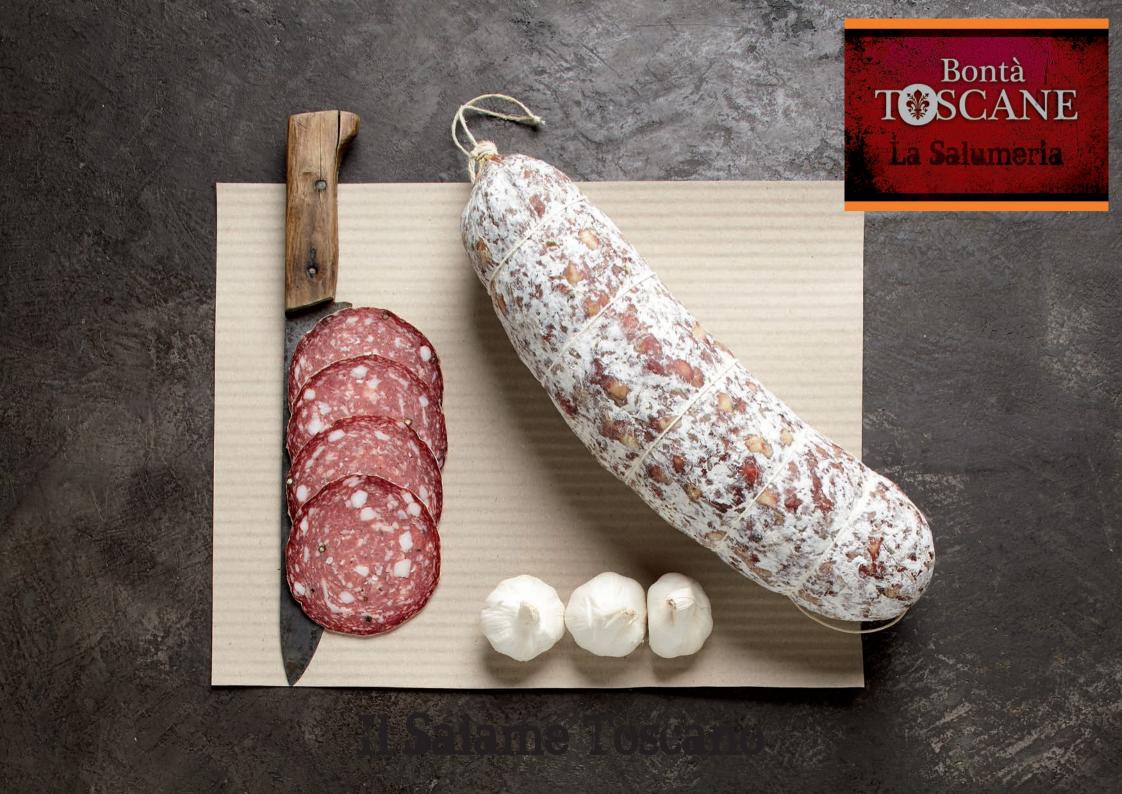

- A wide range of products, to which we have added traditional delicacies such as Finocchiona PGI, lardo with aromatic herbs, venison salami and porchetta, all exclusively made in Tuscany.

| NAME OF PRODUCT                                                                                                                                                                                                                                                                                                                                                                                                                                                                                                                                                                                                                                                                                                                                                                                                                                                                                                                                                                                                                                                                                                                                                                                                                                                                                                                                                                                                                                                                                                                                                                                                                                                                                                                                                                                                                                                                                                                                                                                                                                                                                                               | NAME OF PRODUCT CURED GUANCIALE                                                                           |  |  |  |  |  |  |  |
|-------------------------------------------------------------------------------------------------------------------------------------------------------------------------------------------------------------------------------------------------------------------------------------------------------------------------------------------------------------------------------------------------------------------------------------------------------------------------------------------------------------------------------------------------------------------------------------------------------------------------------------------------------------------------------------------------------------------------------------------------------------------------------------------------------------------------------------------------------------------------------------------------------------------------------------------------------------------------------------------------------------------------------------------------------------------------------------------------------------------------------------------------------------------------------------------------------------------------------------------------------------------------------------------------------------------------------------------------------------------------------------------------------------------------------------------------------------------------------------------------------------------------------------------------------------------------------------------------------------------------------------------------------------------------------------------------------------------------------------------------------------------------------------------------------------------------------------------------------------------------------------------------------------------------------------------------------------------------------------------------------------------------------------------------------------------------------------------------------------------------------|-----------------------------------------------------------------------------------------------------------|--|--|--|--|--|--|--|
| BRAND NAME                                                                                                                                                                                                                                                                                                                                                                                                                                                                                                                                                                                                                                                                                                                                                                                                                                                                                                                                                                                                                                                                                                                                                                                                                                                                                                                                                                                                                                                                                                                                                                                                                                                                                                                                                                                                                                                                                                                                                                                                                                                                                                                    | BONTA' TOSCANE                                                                                            |  |  |  |  |  |  |  |
| IDENTIFICATION MARK                                                                                                                                                                                                                                                                                                                                                                                                                                                                                                                                                                                                                                                                                                                                                                                                                                                                                                                                                                                                                                                                                                                                                                                                                                                                                                                                                                                                                                                                                                                                                                                                                                                                                                                                                                                                                                                                                                                                                                                                                                                                                                           | IT E1N69 CE                                                                                               |  |  |  |  |  |  |  |
| INGREDIENTS                                                                                                                                                                                                                                                                                                                                                                                                                                                                                                                                                                                                                                                                                                                                                                                                                                                                                                                                                                                                                                                                                                                                                                                                                                                                                                                                                                                                                                                                                                                                                                                                                                                                                                                                                                                                                                                                                                                                                                                                                                                                                                                   | Pork meat, salt, dextrose, pepper, flavourings, aromatic plants and                                       |  |  |  |  |  |  |  |
|                                                                                                                                                                                                                                                                                                                                                                                                                                                                                                                                                                                                                                                                                                                                                                                                                                                                                                                                                                                                                                                                                                                                                                                                                                                                                                                                                                                                                                                                                                                                                                                                                                                                                                                                                                                                                                                                                                                                                                                                                                                                                                                               | herbs.<br>Antioxidants: E 301 (sodium L-ascorbate).                                                       |  |  |  |  |  |  |  |
|                                                                                                                                                                                                                                                                                                                                                                                                                                                                                                                                                                                                                                                                                                                                                                                                                                                                                                                                                                                                                                                                                                                                                                                                                                                                                                                                                                                                                                                                                                                                                                                                                                                                                                                                                                                                                                                                                                                                                                                                                                                                                                                               | Preservatives: E 250 (sodium nitrite), E 252 (potassium nitrate).                                         |  |  |  |  |  |  |  |
| STORAGE INSTRUCTIONS                                                                                                                                                                                                                                                                                                                                                                                                                                                                                                                                                                                                                                                                                                                                                                                                                                                                                                                                                                                                                                                                                                                                                                                                                                                                                                                                                                                                                                                                                                                                                                                                                                                                                                                                                                                                                                                                                                                                                                                                                                                                                                          | Cured meat, box-packaged: store in a cool place.<br>BEST BEFORE: 12 months from the production date.      |  |  |  |  |  |  |  |
| AND BEST BEFORE                                                                                                                                                                                                                                                                                                                                                                                                                                                                                                                                                                                                                                                                                                                                                                                                                                                                                                                                                                                                                                                                                                                                                                                                                                                                                                                                                                                                                                                                                                                                                                                                                                                                                                                                                                                                                                                                                                                                                                                                                                                                                                               | Cured meat, whole, vacuum-packed or packaged in a protective                                              |  |  |  |  |  |  |  |
| i here i | atmosphere: store in a cool place.                                                                        |  |  |  |  |  |  |  |
|                                                                                                                                                                                                                                                                                                                                                                                                                                                                                                                                                                                                                                                                                                                                                                                                                                                                                                                                                                                                                                                                                                                                                                                                                                                                                                                                                                                                                                                                                                                                                                                                                                                                                                                                                                                                                                                                                                                                                                                                                                                                                                                               | BEST BEFORE: 6 months from the packaging date.                                                            |  |  |  |  |  |  |  |
| P inc                                                                                                                                                                                                                                                                                                                                                                                                                                                                                                                                                                                                                                                                                                                                                                                                                                                                                                                                                                                                                                                                                                                                                                                                                                                                                                                                                                                                                                                                                                                                                                                                                                                                                                                                                                                                                                                                                                                                                                                                                                                                                                                         | Thickly cut, vacuum-packed or packaged in a protective atmosphere:<br>store in a cool place.              |  |  |  |  |  |  |  |
|                                                                                                                                                                                                                                                                                                                                                                                                                                                                                                                                                                                                                                                                                                                                                                                                                                                                                                                                                                                                                                                                                                                                                                                                                                                                                                                                                                                                                                                                                                                                                                                                                                                                                                                                                                                                                                                                                                                                                                                                                                                                                                                               | BEST BEFORE: 4 months from the packaging date.                                                            |  |  |  |  |  |  |  |
| LOT CODING                                                                                                                                                                                                                                                                                                                                                                                                                                                                                                                                                                                                                                                                                                                                                                                                                                                                                                                                                                                                                                                                                                                                                                                                                                                                                                                                                                                                                                                                                                                                                                                                                                                                                                                                                                                                                                                                                                                                                                                                                                                                                                                    | Progressive numbers, starting from 1, from the beginning of the year.                                     |  |  |  |  |  |  |  |
| ALLERGENS                                                                                                                                                                                                                                                                                                                                                                                                                                                                                                                                                                                                                                                                                                                                                                                                                                                                                                                                                                                                                                                                                                                                                                                                                                                                                                                                                                                                                                                                                                                                                                                                                                                                                                                                                                                                                                                                                                                                                                                                                                                                                                                     | Does not contain allergens (Reg. (EU) 1169/2011 Annex II).                                                |  |  |  |  |  |  |  |
| ORGANOLEPTIC<br>CHARACTERISTICS                                                                                                                                                                                                                                                                                                                                                                                                                                                                                                                                                                                                                                                                                                                                                                                                                                                                                                                                                                                                                                                                                                                                                                                                                                                                                                                                                                                                                                                                                                                                                                                                                                                                                                                                                                                                                                                                                                                                                                                                                                                                                               | Lightly seasoned cured meat with a strong taste, pearly pink fat.                                         |  |  |  |  |  |  |  |
| MICROBIOLOGICAL                                                                                                                                                                                                                                                                                                                                                                                                                                                                                                                                                                                                                                                                                                                                                                                                                                                                                                                                                                                                                                                                                                                                                                                                                                                                                                                                                                                                                                                                                                                                                                                                                                                                                                                                                                                                                                                                                                                                                                                                                                                                                                               | E. Coli <100 UFC/g                                                                                        |  |  |  |  |  |  |  |
| CHARACTERISTICS                                                                                                                                                                                                                                                                                                                                                                                                                                                                                                                                                                                                                                                                                                                                                                                                                                                                                                                                                                                                                                                                                                                                                                                                                                                                                                                                                                                                                                                                                                                                                                                                                                                                                                                                                                                                                                                                                                                                                                                                                                                                                                               | Coagulase-positive staphylococci < 200 UFC/g                                                              |  |  |  |  |  |  |  |
|                                                                                                                                                                                                                                                                                                                                                                                                                                                                                                                                                                                                                                                                                                                                                                                                                                                                                                                                                                                                                                                                                                                                                                                                                                                                                                                                                                                                                                                                                                                                                                                                                                                                                                                                                                                                                                                                                                                                                                                                                                                                                                                               | Enterobacteriaceae < 10 UFC/g                                                                             |  |  |  |  |  |  |  |
| a ser and a                                                                                                                                                                                                                                                                                                                                                                                                                                                                                                                                                                                                                                                                                                                                                                                                                                                                                                                                                                                                                                                                                                                                                                                                                                                                                                                                                                                                                                                                                                                                                                                                                                                                                                                                                                                                                                                                                                                                                                                                                                                                                                                   | Sulphite-reducing anaerobes < 10 UFC/g                                                                    |  |  |  |  |  |  |  |
|                                                                                                                                                                                                                                                                                                                                                                                                                                                                                                                                                                                                                                                                                                                                                                                                                                                                                                                                                                                                                                                                                                                                                                                                                                                                                                                                                                                                                                                                                                                                                                                                                                                                                                                                                                                                                                                                                                                                                                                                                                                                                                                               | Salmonella sppabsent in 25 g (n=5 c=0)Listeria Monocytogenes $\leq 100$ UFC/g (n=5 c=0) (Aw $\leq 0.92$ ) |  |  |  |  |  |  |  |
| AVERAGE NUTRITIONAL                                                                                                                                                                                                                                                                                                                                                                                                                                                                                                                                                                                                                                                                                                                                                                                                                                                                                                                                                                                                                                                                                                                                                                                                                                                                                                                                                                                                                                                                                                                                                                                                                                                                                                                                                                                                                                                                                                                                                                                                                                                                                                           | Energy $kJ 2667 / kcal 647$                                                                               |  |  |  |  |  |  |  |
| VALUES PER 100g                                                                                                                                                                                                                                                                                                                                                                                                                                                                                                                                                                                                                                                                                                                                                                                                                                                                                                                                                                                                                                                                                                                                                                                                                                                                                                                                                                                                                                                                                                                                                                                                                                                                                                                                                                                                                                                                                                                                                                                                                                                                                                               | Fats g 69                                                                                                 |  |  |  |  |  |  |  |
|                                                                                                                                                                                                                                                                                                                                                                                                                                                                                                                                                                                                                                                                                                                                                                                                                                                                                                                                                                                                                                                                                                                                                                                                                                                                                                                                                                                                                                                                                                                                                                                                                                                                                                                                                                                                                                                                                                                                                                                                                                                                                                                               | of which saturated fatty Acids g 28                                                                       |  |  |  |  |  |  |  |
|                                                                                                                                                                                                                                                                                                                                                                                                                                                                                                                                                                                                                                                                                                                                                                                                                                                                                                                                                                                                                                                                                                                                                                                                                                                                                                                                                                                                                                                                                                                                                                                                                                                                                                                                                                                                                                                                                                                                                                                                                                                                                                                               | Carbohydrates g 0,2                                                                                       |  |  |  |  |  |  |  |
| 10 50                                                                                                                                                                                                                                                                                                                                                                                                                                                                                                                                                                                                                                                                                                                                                                                                                                                                                                                                                                                                                                                                                                                                                                                                                                                                                                                                                                                                                                                                                                                                                                                                                                                                                                                                                                                                                                                                                                                                                                                                                                                                                                                         | of which Sugars g 0,2<br>Protein g 10                                                                     |  |  |  |  |  |  |  |
| ·                                                                                                                                                                                                                                                                                                                                                                                                                                                                                                                                                                                                                                                                                                                                                                                                                                                                                                                                                                                                                                                                                                                                                                                                                                                                                                                                                                                                                                                                                                                                                                                                                                                                                                                                                                                                                                                                                                                                                                                                                                                                                                                             | Salt g 3,4                                                                                                |  |  |  |  |  |  |  |
| COMPANY PRODUCT                                                                                                                                                                                                                                                                                                                                                                                                                                                                                                                                                                                                                                                                                                                                                                                                                                                                                                                                                                                                                                                                                                                                                                                                                                                                                                                                                                                                                                                                                                                                                                                                                                                                                                                                                                                                                                                                                                                                                                                                                                                                                                               | BOX NUMBER NO BOXES/PALLET FAN                                                                            |  |  |  |  |  |  |  |