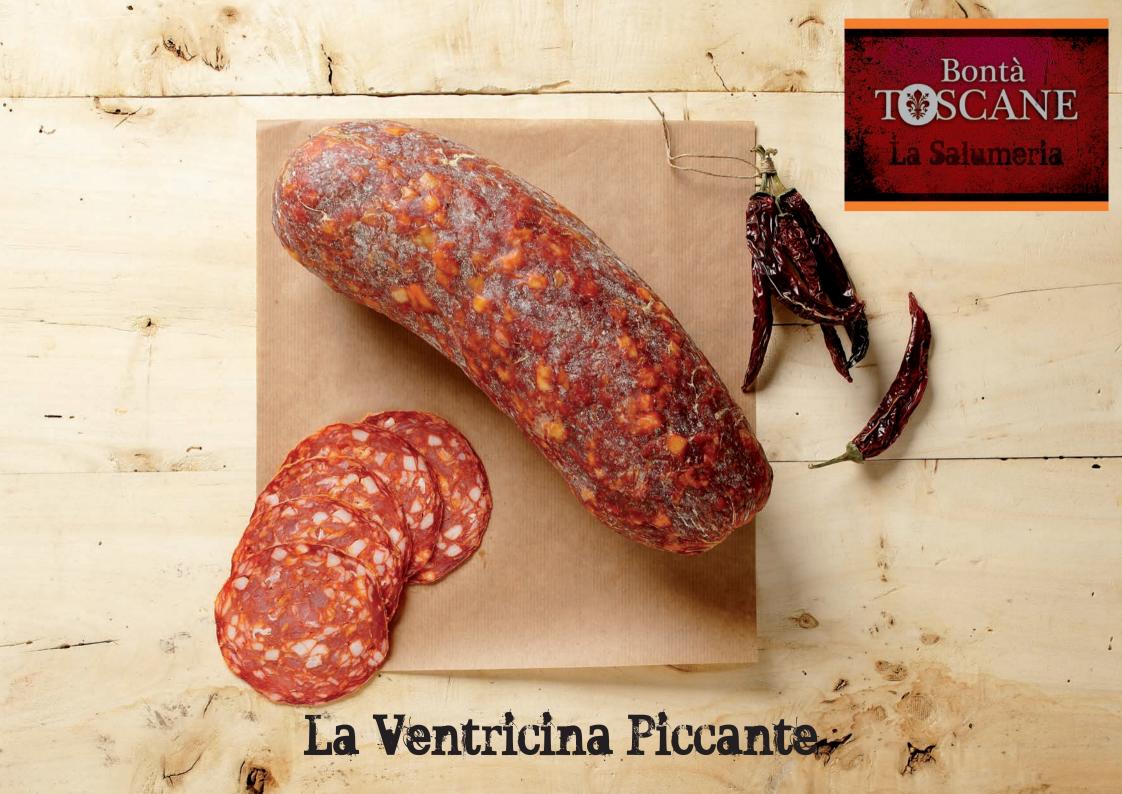

- A wide range of products, to which we have added traditional delicacies such as Finocchiona PGI, lardo with aromatic herbs, venison salami and porchetta, all exclusively made in Tuscany.

| NAME OF PRODUCT                                                                                                                                                                                                                                                                                                                                                                                                                                                                                                                                                                                                                                                                                                                                                                                                                                                                                                                                                                                                                                                                                                                                                                                                                                                                                                                                                                                                                                                                                                                                                                                                                                                                                                                                                                                                                                                                                                                                                                                                                                                                                                               | NAME OF PRODUCT CURED GUANCIALE                                                                           |  |  |  |  |  |  |  |
|-------------------------------------------------------------------------------------------------------------------------------------------------------------------------------------------------------------------------------------------------------------------------------------------------------------------------------------------------------------------------------------------------------------------------------------------------------------------------------------------------------------------------------------------------------------------------------------------------------------------------------------------------------------------------------------------------------------------------------------------------------------------------------------------------------------------------------------------------------------------------------------------------------------------------------------------------------------------------------------------------------------------------------------------------------------------------------------------------------------------------------------------------------------------------------------------------------------------------------------------------------------------------------------------------------------------------------------------------------------------------------------------------------------------------------------------------------------------------------------------------------------------------------------------------------------------------------------------------------------------------------------------------------------------------------------------------------------------------------------------------------------------------------------------------------------------------------------------------------------------------------------------------------------------------------------------------------------------------------------------------------------------------------------------------------------------------------------------------------------------------------|-----------------------------------------------------------------------------------------------------------|--|--|--|--|--|--|--|
| BRAND NAME                                                                                                                                                                                                                                                                                                                                                                                                                                                                                                                                                                                                                                                                                                                                                                                                                                                                                                                                                                                                                                                                                                                                                                                                                                                                                                                                                                                                                                                                                                                                                                                                                                                                                                                                                                                                                                                                                                                                                                                                                                                                                                                    | BONTA' TOSCANE                                                                                            |  |  |  |  |  |  |  |
| IDENTIFICATION MARK                                                                                                                                                                                                                                                                                                                                                                                                                                                                                                                                                                                                                                                                                                                                                                                                                                                                                                                                                                                                                                                                                                                                                                                                                                                                                                                                                                                                                                                                                                                                                                                                                                                                                                                                                                                                                                                                                                                                                                                                                                                                                                           | IT E1N69 CE                                                                                               |  |  |  |  |  |  |  |
| INGREDIENTS                                                                                                                                                                                                                                                                                                                                                                                                                                                                                                                                                                                                                                                                                                                                                                                                                                                                                                                                                                                                                                                                                                                                                                                                                                                                                                                                                                                                                                                                                                                                                                                                                                                                                                                                                                                                                                                                                                                                                                                                                                                                                                                   | Pork meat, salt, dextrose, pepper, flavourings, aromatic plants and                                       |  |  |  |  |  |  |  |
|                                                                                                                                                                                                                                                                                                                                                                                                                                                                                                                                                                                                                                                                                                                                                                                                                                                                                                                                                                                                                                                                                                                                                                                                                                                                                                                                                                                                                                                                                                                                                                                                                                                                                                                                                                                                                                                                                                                                                                                                                                                                                                                               | herbs.<br>Antioxidants: E 301 (sodium L-ascorbate).                                                       |  |  |  |  |  |  |  |
|                                                                                                                                                                                                                                                                                                                                                                                                                                                                                                                                                                                                                                                                                                                                                                                                                                                                                                                                                                                                                                                                                                                                                                                                                                                                                                                                                                                                                                                                                                                                                                                                                                                                                                                                                                                                                                                                                                                                                                                                                                                                                                                               | Preservatives: E 250 (sodium nitrite), E 252 (potassium nitrate).                                         |  |  |  |  |  |  |  |
| STORAGE INSTRUCTIONS                                                                                                                                                                                                                                                                                                                                                                                                                                                                                                                                                                                                                                                                                                                                                                                                                                                                                                                                                                                                                                                                                                                                                                                                                                                                                                                                                                                                                                                                                                                                                                                                                                                                                                                                                                                                                                                                                                                                                                                                                                                                                                          | Cured meat, box-packaged: store in a cool place.<br>BEST BEFORE: 12 months from the production date.      |  |  |  |  |  |  |  |
| AND BEST BEFORE                                                                                                                                                                                                                                                                                                                                                                                                                                                                                                                                                                                                                                                                                                                                                                                                                                                                                                                                                                                                                                                                                                                                                                                                                                                                                                                                                                                                                                                                                                                                                                                                                                                                                                                                                                                                                                                                                                                                                                                                                                                                                                               | Cured meat, whole, vacuum-packed or packaged in a protective                                              |  |  |  |  |  |  |  |
| i here i | atmosphere: store in a cool place.                                                                        |  |  |  |  |  |  |  |
|                                                                                                                                                                                                                                                                                                                                                                                                                                                                                                                                                                                                                                                                                                                                                                                                                                                                                                                                                                                                                                                                                                                                                                                                                                                                                                                                                                                                                                                                                                                                                                                                                                                                                                                                                                                                                                                                                                                                                                                                                                                                                                                               | BEST BEFORE: 6 months from the packaging date.                                                            |  |  |  |  |  |  |  |
| P inc                                                                                                                                                                                                                                                                                                                                                                                                                                                                                                                                                                                                                                                                                                                                                                                                                                                                                                                                                                                                                                                                                                                                                                                                                                                                                                                                                                                                                                                                                                                                                                                                                                                                                                                                                                                                                                                                                                                                                                                                                                                                                                                         | Thickly cut, vacuum-packed or packaged in a protective atmosphere:<br>store in a cool place.              |  |  |  |  |  |  |  |
|                                                                                                                                                                                                                                                                                                                                                                                                                                                                                                                                                                                                                                                                                                                                                                                                                                                                                                                                                                                                                                                                                                                                                                                                                                                                                                                                                                                                                                                                                                                                                                                                                                                                                                                                                                                                                                                                                                                                                                                                                                                                                                                               | BEST BEFORE: 4 months from the packaging date.                                                            |  |  |  |  |  |  |  |
| LOT CODING                                                                                                                                                                                                                                                                                                                                                                                                                                                                                                                                                                                                                                                                                                                                                                                                                                                                                                                                                                                                                                                                                                                                                                                                                                                                                                                                                                                                                                                                                                                                                                                                                                                                                                                                                                                                                                                                                                                                                                                                                                                                                                                    | Progressive numbers, starting from 1, from the beginning of the year.                                     |  |  |  |  |  |  |  |
| ALLERGENS                                                                                                                                                                                                                                                                                                                                                                                                                                                                                                                                                                                                                                                                                                                                                                                                                                                                                                                                                                                                                                                                                                                                                                                                                                                                                                                                                                                                                                                                                                                                                                                                                                                                                                                                                                                                                                                                                                                                                                                                                                                                                                                     | Does not contain allergens (Reg. (EU) 1169/2011 Annex II).                                                |  |  |  |  |  |  |  |
| ORGANOLEPTIC<br>CHARACTERISTICS                                                                                                                                                                                                                                                                                                                                                                                                                                                                                                                                                                                                                                                                                                                                                                                                                                                                                                                                                                                                                                                                                                                                                                                                                                                                                                                                                                                                                                                                                                                                                                                                                                                                                                                                                                                                                                                                                                                                                                                                                                                                                               | Lightly seasoned cured meat with a strong taste, pearly pink fat.                                         |  |  |  |  |  |  |  |
| MICROBIOLOGICAL                                                                                                                                                                                                                                                                                                                                                                                                                                                                                                                                                                                                                                                                                                                                                                                                                                                                                                                                                                                                                                                                                                                                                                                                                                                                                                                                                                                                                                                                                                                                                                                                                                                                                                                                                                                                                                                                                                                                                                                                                                                                                                               | E. Coli <100 UFC/g                                                                                        |  |  |  |  |  |  |  |
| CHARACTERISTICS                                                                                                                                                                                                                                                                                                                                                                                                                                                                                                                                                                                                                                                                                                                                                                                                                                                                                                                                                                                                                                                                                                                                                                                                                                                                                                                                                                                                                                                                                                                                                                                                                                                                                                                                                                                                                                                                                                                                                                                                                                                                                                               | Coagulase-positive staphylococci < 200 UFC/g                                                              |  |  |  |  |  |  |  |
|                                                                                                                                                                                                                                                                                                                                                                                                                                                                                                                                                                                                                                                                                                                                                                                                                                                                                                                                                                                                                                                                                                                                                                                                                                                                                                                                                                                                                                                                                                                                                                                                                                                                                                                                                                                                                                                                                                                                                                                                                                                                                                                               | Enterobacteriaceae < 10 UFC/g                                                                             |  |  |  |  |  |  |  |
| a ser and a                                                                                                                                                                                                                                                                                                                                                                                                                                                                                                                                                                                                                                                                                                                                                                                                                                                                                                                                                                                                                                                                                                                                                                                                                                                                                                                                                                                                                                                                                                                                                                                                                                                                                                                                                                                                                                                                                                                                                                                                                                                                                                                   | Sulphite-reducing anaerobes < 10 UFC/g                                                                    |  |  |  |  |  |  |  |
|                                                                                                                                                                                                                                                                                                                                                                                                                                                                                                                                                                                                                                                                                                                                                                                                                                                                                                                                                                                                                                                                                                                                                                                                                                                                                                                                                                                                                                                                                                                                                                                                                                                                                                                                                                                                                                                                                                                                                                                                                                                                                                                               | Salmonella sppabsent in 25 g (n=5 c=0)Listeria Monocytogenes $\leq 100$ UFC/g (n=5 c=0) (Aw $\leq 0.92$ ) |  |  |  |  |  |  |  |
| AVERAGE NUTRITIONAL                                                                                                                                                                                                                                                                                                                                                                                                                                                                                                                                                                                                                                                                                                                                                                                                                                                                                                                                                                                                                                                                                                                                                                                                                                                                                                                                                                                                                                                                                                                                                                                                                                                                                                                                                                                                                                                                                                                                                                                                                                                                                                           | Energy $kJ 2667 / kcal 647$                                                                               |  |  |  |  |  |  |  |
| VALUES PER 100g                                                                                                                                                                                                                                                                                                                                                                                                                                                                                                                                                                                                                                                                                                                                                                                                                                                                                                                                                                                                                                                                                                                                                                                                                                                                                                                                                                                                                                                                                                                                                                                                                                                                                                                                                                                                                                                                                                                                                                                                                                                                                                               | Fats g 69                                                                                                 |  |  |  |  |  |  |  |
|                                                                                                                                                                                                                                                                                                                                                                                                                                                                                                                                                                                                                                                                                                                                                                                                                                                                                                                                                                                                                                                                                                                                                                                                                                                                                                                                                                                                                                                                                                                                                                                                                                                                                                                                                                                                                                                                                                                                                                                                                                                                                                                               | of which saturated fatty Acids g 28                                                                       |  |  |  |  |  |  |  |
|                                                                                                                                                                                                                                                                                                                                                                                                                                                                                                                                                                                                                                                                                                                                                                                                                                                                                                                                                                                                                                                                                                                                                                                                                                                                                                                                                                                                                                                                                                                                                                                                                                                                                                                                                                                                                                                                                                                                                                                                                                                                                                                               | Carbohydrates g 0,2                                                                                       |  |  |  |  |  |  |  |
| 10 50                                                                                                                                                                                                                                                                                                                                                                                                                                                                                                                                                                                                                                                                                                                                                                                                                                                                                                                                                                                                                                                                                                                                                                                                                                                                                                                                                                                                                                                                                                                                                                                                                                                                                                                                                                                                                                                                                                                                                                                                                                                                                                                         | of which Sugars g 0,2<br>Protein g 10                                                                     |  |  |  |  |  |  |  |
| ·                                                                                                                                                                                                                                                                                                                                                                                                                                                                                                                                                                                                                                                                                                                                                                                                                                                                                                                                                                                                                                                                                                                                                                                                                                                                                                                                                                                                                                                                                                                                                                                                                                                                                                                                                                                                                                                                                                                                                                                                                                                                                                                             | Salt g 3,4                                                                                                |  |  |  |  |  |  |  |
| COMPANY PRODUCT                                                                                                                                                                                                                                                                                                                                                                                                                                                                                                                                                                                                                                                                                                                                                                                                                                                                                                                                                                                                                                                                                                                                                                                                                                                                                                                                                                                                                                                                                                                                                                                                                                                                                                                                                                                                                                                                                                                                                                                                                                                                                                               | BOX NUMBER NO BOXES/PALLET FAN                                                                            |  |  |  |  |  |  |  |