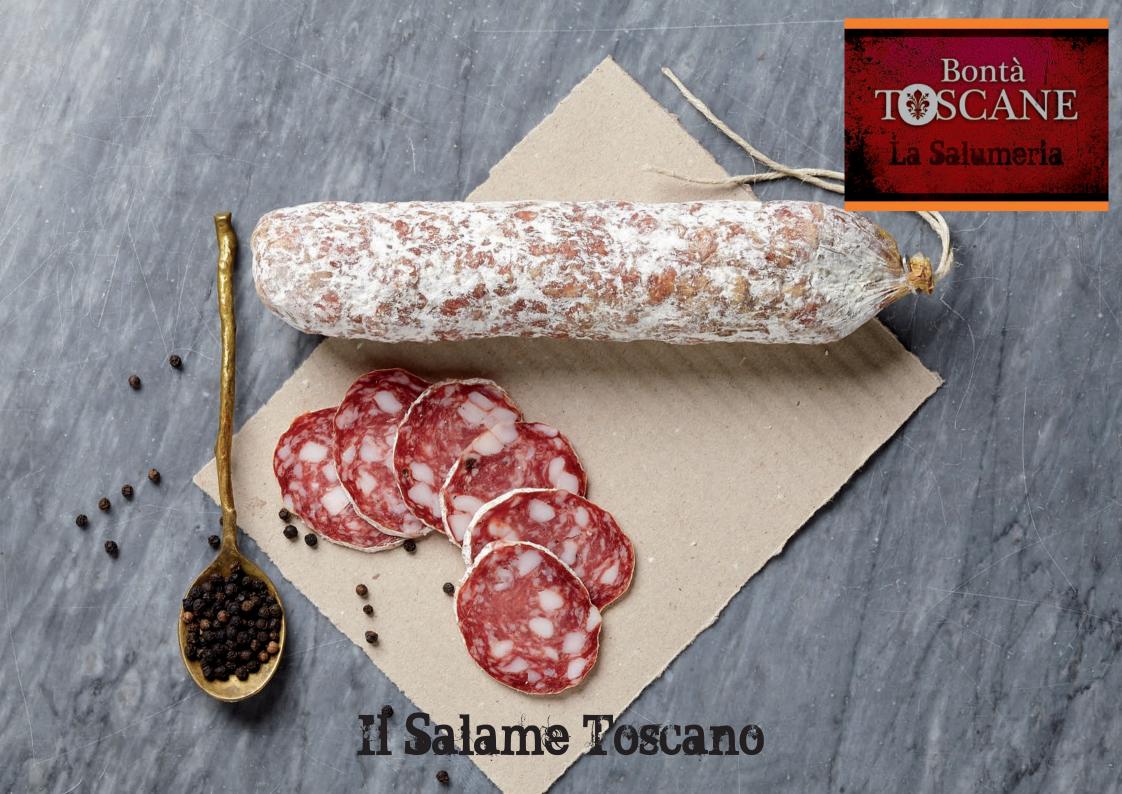

**Bontà Toscane** has its origins in the Tuscan birthplace of Renaissance artist Piero della Francesca, on the banks of the river Tiber, where a deep-seated respect for the environment and entrepreneurial spirit have always struck the right balance.

- A wide range of products, to which we have added traditional delicacies such as Finocchiona PGI, lardo with aromatic herbs, venison salami and porchetta, all exclusively made in Tuscany.

| NAME OF PRODUCT                                                                                                                                                                                                                                                                                                                                                                                                                                                                                                                                                                                                                                                                                                                                                                                                                                                                                                                                                                                                                                                                                                                                                                                                                                                                                                                                                                                                                                                                                                                                                                                                                                                                                                                                                                                                                                                                                                                                                                                                                                                                                                               | NAME OF PRODUCT CURED GUANCIALE                                                                           |  |  |  |  |  |  |  |
|-------------------------------------------------------------------------------------------------------------------------------------------------------------------------------------------------------------------------------------------------------------------------------------------------------------------------------------------------------------------------------------------------------------------------------------------------------------------------------------------------------------------------------------------------------------------------------------------------------------------------------------------------------------------------------------------------------------------------------------------------------------------------------------------------------------------------------------------------------------------------------------------------------------------------------------------------------------------------------------------------------------------------------------------------------------------------------------------------------------------------------------------------------------------------------------------------------------------------------------------------------------------------------------------------------------------------------------------------------------------------------------------------------------------------------------------------------------------------------------------------------------------------------------------------------------------------------------------------------------------------------------------------------------------------------------------------------------------------------------------------------------------------------------------------------------------------------------------------------------------------------------------------------------------------------------------------------------------------------------------------------------------------------------------------------------------------------------------------------------------------------|-----------------------------------------------------------------------------------------------------------|--|--|--|--|--|--|--|
| BRAND NAME                                                                                                                                                                                                                                                                                                                                                                                                                                                                                                                                                                                                                                                                                                                                                                                                                                                                                                                                                                                                                                                                                                                                                                                                                                                                                                                                                                                                                                                                                                                                                                                                                                                                                                                                                                                                                                                                                                                                                                                                                                                                                                                    | BONTA' TOSCANE                                                                                            |  |  |  |  |  |  |  |
| IDENTIFICATION MARK                                                                                                                                                                                                                                                                                                                                                                                                                                                                                                                                                                                                                                                                                                                                                                                                                                                                                                                                                                                                                                                                                                                                                                                                                                                                                                                                                                                                                                                                                                                                                                                                                                                                                                                                                                                                                                                                                                                                                                                                                                                                                                           | IT E1N69 CE                                                                                               |  |  |  |  |  |  |  |
| INGREDIENTS                                                                                                                                                                                                                                                                                                                                                                                                                                                                                                                                                                                                                                                                                                                                                                                                                                                                                                                                                                                                                                                                                                                                                                                                                                                                                                                                                                                                                                                                                                                                                                                                                                                                                                                                                                                                                                                                                                                                                                                                                                                                                                                   | Pork meat, salt, dextrose, pepper, flavourings, aromatic plants and                                       |  |  |  |  |  |  |  |
|                                                                                                                                                                                                                                                                                                                                                                                                                                                                                                                                                                                                                                                                                                                                                                                                                                                                                                                                                                                                                                                                                                                                                                                                                                                                                                                                                                                                                                                                                                                                                                                                                                                                                                                                                                                                                                                                                                                                                                                                                                                                                                                               | herbs.<br>Antioxidants: E 301 (sodium L-ascorbate).                                                       |  |  |  |  |  |  |  |
|                                                                                                                                                                                                                                                                                                                                                                                                                                                                                                                                                                                                                                                                                                                                                                                                                                                                                                                                                                                                                                                                                                                                                                                                                                                                                                                                                                                                                                                                                                                                                                                                                                                                                                                                                                                                                                                                                                                                                                                                                                                                                                                               | Preservatives: E 250 (sodium nitrite), E 252 (potassium nitrate).                                         |  |  |  |  |  |  |  |
| STORAGE INSTRUCTIONS                                                                                                                                                                                                                                                                                                                                                                                                                                                                                                                                                                                                                                                                                                                                                                                                                                                                                                                                                                                                                                                                                                                                                                                                                                                                                                                                                                                                                                                                                                                                                                                                                                                                                                                                                                                                                                                                                                                                                                                                                                                                                                          | Cured meat, box-packaged: store in a cool place.<br>BEST BEFORE: 12 months from the production date.      |  |  |  |  |  |  |  |
| AND BEST BEFORE                                                                                                                                                                                                                                                                                                                                                                                                                                                                                                                                                                                                                                                                                                                                                                                                                                                                                                                                                                                                                                                                                                                                                                                                                                                                                                                                                                                                                                                                                                                                                                                                                                                                                                                                                                                                                                                                                                                                                                                                                                                                                                               | Cured meat, whole, vacuum-packed or packaged in a protective                                              |  |  |  |  |  |  |  |
| i here i | atmosphere: store in a cool place.                                                                        |  |  |  |  |  |  |  |
|                                                                                                                                                                                                                                                                                                                                                                                                                                                                                                                                                                                                                                                                                                                                                                                                                                                                                                                                                                                                                                                                                                                                                                                                                                                                                                                                                                                                                                                                                                                                                                                                                                                                                                                                                                                                                                                                                                                                                                                                                                                                                                                               | BEST BEFORE: 6 months from the packaging date.                                                            |  |  |  |  |  |  |  |
| P inc                                                                                                                                                                                                                                                                                                                                                                                                                                                                                                                                                                                                                                                                                                                                                                                                                                                                                                                                                                                                                                                                                                                                                                                                                                                                                                                                                                                                                                                                                                                                                                                                                                                                                                                                                                                                                                                                                                                                                                                                                                                                                                                         | Thickly cut, vacuum-packed or packaged in a protective atmosphere:<br>store in a cool place.              |  |  |  |  |  |  |  |
|                                                                                                                                                                                                                                                                                                                                                                                                                                                                                                                                                                                                                                                                                                                                                                                                                                                                                                                                                                                                                                                                                                                                                                                                                                                                                                                                                                                                                                                                                                                                                                                                                                                                                                                                                                                                                                                                                                                                                                                                                                                                                                                               | BEST BEFORE: 4 months from the packaging date.                                                            |  |  |  |  |  |  |  |
| LOT CODING                                                                                                                                                                                                                                                                                                                                                                                                                                                                                                                                                                                                                                                                                                                                                                                                                                                                                                                                                                                                                                                                                                                                                                                                                                                                                                                                                                                                                                                                                                                                                                                                                                                                                                                                                                                                                                                                                                                                                                                                                                                                                                                    | Progressive numbers, starting from 1, from the beginning of the year.                                     |  |  |  |  |  |  |  |
| ALLERGENS                                                                                                                                                                                                                                                                                                                                                                                                                                                                                                                                                                                                                                                                                                                                                                                                                                                                                                                                                                                                                                                                                                                                                                                                                                                                                                                                                                                                                                                                                                                                                                                                                                                                                                                                                                                                                                                                                                                                                                                                                                                                                                                     | Does not contain allergens (Reg. (EU) 1169/2011 Annex II).                                                |  |  |  |  |  |  |  |
| ORGANOLEPTIC<br>CHARACTERISTICS                                                                                                                                                                                                                                                                                                                                                                                                                                                                                                                                                                                                                                                                                                                                                                                                                                                                                                                                                                                                                                                                                                                                                                                                                                                                                                                                                                                                                                                                                                                                                                                                                                                                                                                                                                                                                                                                                                                                                                                                                                                                                               | Lightly seasoned cured meat with a strong taste, pearly pink fat.                                         |  |  |  |  |  |  |  |
| MICROBIOLOGICAL                                                                                                                                                                                                                                                                                                                                                                                                                                                                                                                                                                                                                                                                                                                                                                                                                                                                                                                                                                                                                                                                                                                                                                                                                                                                                                                                                                                                                                                                                                                                                                                                                                                                                                                                                                                                                                                                                                                                                                                                                                                                                                               | E. Coli <100 UFC/g                                                                                        |  |  |  |  |  |  |  |
| CHARACTERISTICS                                                                                                                                                                                                                                                                                                                                                                                                                                                                                                                                                                                                                                                                                                                                                                                                                                                                                                                                                                                                                                                                                                                                                                                                                                                                                                                                                                                                                                                                                                                                                                                                                                                                                                                                                                                                                                                                                                                                                                                                                                                                                                               | Coagulase-positive staphylococci < 200 UFC/g                                                              |  |  |  |  |  |  |  |
|                                                                                                                                                                                                                                                                                                                                                                                                                                                                                                                                                                                                                                                                                                                                                                                                                                                                                                                                                                                                                                                                                                                                                                                                                                                                                                                                                                                                                                                                                                                                                                                                                                                                                                                                                                                                                                                                                                                                                                                                                                                                                                                               | Enterobacteriaceae < 10 UFC/g                                                                             |  |  |  |  |  |  |  |
| a ser and a                                                                                                                                                                                                                                                                                                                                                                                                                                                                                                                                                                                                                                                                                                                                                                                                                                                                                                                                                                                                                                                                                                                                                                                                                                                                                                                                                                                                                                                                                                                                                                                                                                                                                                                                                                                                                                                                                                                                                                                                                                                                                                                   | Sulphite-reducing anaerobes < 10 UFC/g                                                                    |  |  |  |  |  |  |  |
|                                                                                                                                                                                                                                                                                                                                                                                                                                                                                                                                                                                                                                                                                                                                                                                                                                                                                                                                                                                                                                                                                                                                                                                                                                                                                                                                                                                                                                                                                                                                                                                                                                                                                                                                                                                                                                                                                                                                                                                                                                                                                                                               | Salmonella sppabsent in 25 g (n=5 c=0)Listeria Monocytogenes $\leq 100$ UFC/g (n=5 c=0) (Aw $\leq 0.92$ ) |  |  |  |  |  |  |  |
| AVERAGE NUTRITIONAL                                                                                                                                                                                                                                                                                                                                                                                                                                                                                                                                                                                                                                                                                                                                                                                                                                                                                                                                                                                                                                                                                                                                                                                                                                                                                                                                                                                                                                                                                                                                                                                                                                                                                                                                                                                                                                                                                                                                                                                                                                                                                                           | Energy $kJ 2667 / kcal 647$                                                                               |  |  |  |  |  |  |  |
| VALUES PER 100g                                                                                                                                                                                                                                                                                                                                                                                                                                                                                                                                                                                                                                                                                                                                                                                                                                                                                                                                                                                                                                                                                                                                                                                                                                                                                                                                                                                                                                                                                                                                                                                                                                                                                                                                                                                                                                                                                                                                                                                                                                                                                                               | Fats g 69                                                                                                 |  |  |  |  |  |  |  |
|                                                                                                                                                                                                                                                                                                                                                                                                                                                                                                                                                                                                                                                                                                                                                                                                                                                                                                                                                                                                                                                                                                                                                                                                                                                                                                                                                                                                                                                                                                                                                                                                                                                                                                                                                                                                                                                                                                                                                                                                                                                                                                                               | of which saturated fatty Acids g 28                                                                       |  |  |  |  |  |  |  |
|                                                                                                                                                                                                                                                                                                                                                                                                                                                                                                                                                                                                                                                                                                                                                                                                                                                                                                                                                                                                                                                                                                                                                                                                                                                                                                                                                                                                                                                                                                                                                                                                                                                                                                                                                                                                                                                                                                                                                                                                                                                                                                                               | Carbohydrates g 0,2                                                                                       |  |  |  |  |  |  |  |
| 10 50                                                                                                                                                                                                                                                                                                                                                                                                                                                                                                                                                                                                                                                                                                                                                                                                                                                                                                                                                                                                                                                                                                                                                                                                                                                                                                                                                                                                                                                                                                                                                                                                                                                                                                                                                                                                                                                                                                                                                                                                                                                                                                                         | of which Sugars g 0,2<br>Protein g 10                                                                     |  |  |  |  |  |  |  |
| ·                                                                                                                                                                                                                                                                                                                                                                                                                                                                                                                                                                                                                                                                                                                                                                                                                                                                                                                                                                                                                                                                                                                                                                                                                                                                                                                                                                                                                                                                                                                                                                                                                                                                                                                                                                                                                                                                                                                                                                                                                                                                                                                             | Salt g 3,4                                                                                                |  |  |  |  |  |  |  |
| COMPANY PRODUCT                                                                                                                                                                                                                                                                                                                                                                                                                                                                                                                                                                                                                                                                                                                                                                                                                                                                                                                                                                                                                                                                                                                                                                                                                                                                                                                                                                                                                                                                                                                                                                                                                                                                                                                                                                                                                                                                                                                                                                                                                                                                                                               | BOX NUMBER NO BOXES/PALLET FAN                                                                            |  |  |  |  |  |  |  |