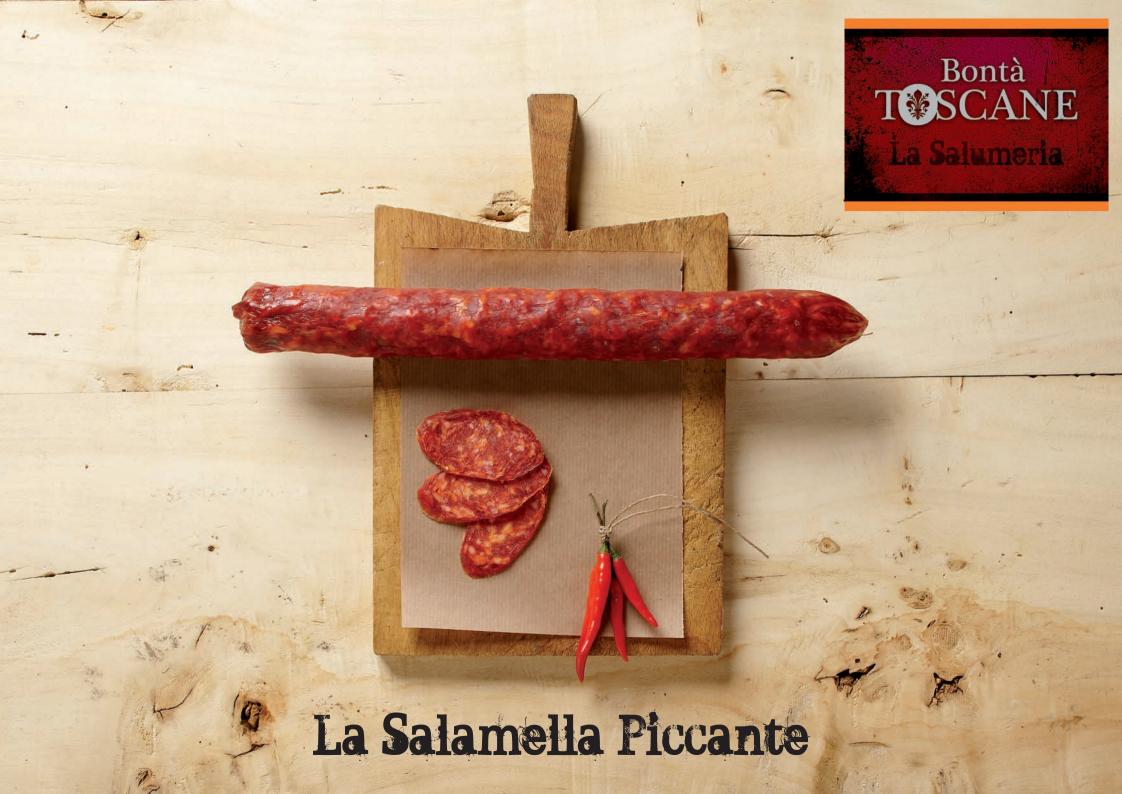

- A wide range of products, to which we have added traditional delicacies such as Finocchiona PGI, lardo with aromatic herbs, venison salami and porchetta, all exclusively made in Tuscany.

| NAME OF PRODUCT                                                                                                                                                                                                                                                                                                                                                                                                                                                                                                                                                                                                                                                                                                                                                                                                                                                                                                                                                                                                                                                                                                                                                                                                                                                                                                                                                                                                                                                                                                                                                                                                                                                                                                                                                                                                                                                                                                                                                                                                                                                                                                               | NAME OF PRODUCT CURED GUANCIALE                                                                           |  |  |  |  |  |  |  |
|-------------------------------------------------------------------------------------------------------------------------------------------------------------------------------------------------------------------------------------------------------------------------------------------------------------------------------------------------------------------------------------------------------------------------------------------------------------------------------------------------------------------------------------------------------------------------------------------------------------------------------------------------------------------------------------------------------------------------------------------------------------------------------------------------------------------------------------------------------------------------------------------------------------------------------------------------------------------------------------------------------------------------------------------------------------------------------------------------------------------------------------------------------------------------------------------------------------------------------------------------------------------------------------------------------------------------------------------------------------------------------------------------------------------------------------------------------------------------------------------------------------------------------------------------------------------------------------------------------------------------------------------------------------------------------------------------------------------------------------------------------------------------------------------------------------------------------------------------------------------------------------------------------------------------------------------------------------------------------------------------------------------------------------------------------------------------------------------------------------------------------|-----------------------------------------------------------------------------------------------------------|--|--|--|--|--|--|--|
| BRAND NAME                                                                                                                                                                                                                                                                                                                                                                                                                                                                                                                                                                                                                                                                                                                                                                                                                                                                                                                                                                                                                                                                                                                                                                                                                                                                                                                                                                                                                                                                                                                                                                                                                                                                                                                                                                                                                                                                                                                                                                                                                                                                                                                    | BONTA' TOSCANE                                                                                            |  |  |  |  |  |  |  |
| IDENTIFICATION MARK                                                                                                                                                                                                                                                                                                                                                                                                                                                                                                                                                                                                                                                                                                                                                                                                                                                                                                                                                                                                                                                                                                                                                                                                                                                                                                                                                                                                                                                                                                                                                                                                                                                                                                                                                                                                                                                                                                                                                                                                                                                                                                           | IT E1N69 CE                                                                                               |  |  |  |  |  |  |  |
| INGREDIENTS                                                                                                                                                                                                                                                                                                                                                                                                                                                                                                                                                                                                                                                                                                                                                                                                                                                                                                                                                                                                                                                                                                                                                                                                                                                                                                                                                                                                                                                                                                                                                                                                                                                                                                                                                                                                                                                                                                                                                                                                                                                                                                                   | Pork meat, salt, dextrose, pepper, flavourings, aromatic plants and                                       |  |  |  |  |  |  |  |
|                                                                                                                                                                                                                                                                                                                                                                                                                                                                                                                                                                                                                                                                                                                                                                                                                                                                                                                                                                                                                                                                                                                                                                                                                                                                                                                                                                                                                                                                                                                                                                                                                                                                                                                                                                                                                                                                                                                                                                                                                                                                                                                               | herbs.<br>Antioxidants: E 301 (sodium L-ascorbate).                                                       |  |  |  |  |  |  |  |
|                                                                                                                                                                                                                                                                                                                                                                                                                                                                                                                                                                                                                                                                                                                                                                                                                                                                                                                                                                                                                                                                                                                                                                                                                                                                                                                                                                                                                                                                                                                                                                                                                                                                                                                                                                                                                                                                                                                                                                                                                                                                                                                               | Preservatives: E 250 (sodium nitrite), E 252 (potassium nitrate).                                         |  |  |  |  |  |  |  |
| STORAGE INSTRUCTIONS                                                                                                                                                                                                                                                                                                                                                                                                                                                                                                                                                                                                                                                                                                                                                                                                                                                                                                                                                                                                                                                                                                                                                                                                                                                                                                                                                                                                                                                                                                                                                                                                                                                                                                                                                                                                                                                                                                                                                                                                                                                                                                          | Cured meat, box-packaged: store in a cool place.<br>BEST BEFORE: 12 months from the production date.      |  |  |  |  |  |  |  |
| AND BEST BEFORE                                                                                                                                                                                                                                                                                                                                                                                                                                                                                                                                                                                                                                                                                                                                                                                                                                                                                                                                                                                                                                                                                                                                                                                                                                                                                                                                                                                                                                                                                                                                                                                                                                                                                                                                                                                                                                                                                                                                                                                                                                                                                                               | Cured meat, whole, vacuum-packed or packaged in a protective                                              |  |  |  |  |  |  |  |
| i here i | atmosphere: store in a cool place.                                                                        |  |  |  |  |  |  |  |
|                                                                                                                                                                                                                                                                                                                                                                                                                                                                                                                                                                                                                                                                                                                                                                                                                                                                                                                                                                                                                                                                                                                                                                                                                                                                                                                                                                                                                                                                                                                                                                                                                                                                                                                                                                                                                                                                                                                                                                                                                                                                                                                               | BEST BEFORE: 6 months from the packaging date.                                                            |  |  |  |  |  |  |  |
| P inc                                                                                                                                                                                                                                                                                                                                                                                                                                                                                                                                                                                                                                                                                                                                                                                                                                                                                                                                                                                                                                                                                                                                                                                                                                                                                                                                                                                                                                                                                                                                                                                                                                                                                                                                                                                                                                                                                                                                                                                                                                                                                                                         | Thickly cut, vacuum-packed or packaged in a protective atmosphere:<br>store in a cool place.              |  |  |  |  |  |  |  |
|                                                                                                                                                                                                                                                                                                                                                                                                                                                                                                                                                                                                                                                                                                                                                                                                                                                                                                                                                                                                                                                                                                                                                                                                                                                                                                                                                                                                                                                                                                                                                                                                                                                                                                                                                                                                                                                                                                                                                                                                                                                                                                                               | BEST BEFORE: 4 months from the packaging date.                                                            |  |  |  |  |  |  |  |
| LOT CODING                                                                                                                                                                                                                                                                                                                                                                                                                                                                                                                                                                                                                                                                                                                                                                                                                                                                                                                                                                                                                                                                                                                                                                                                                                                                                                                                                                                                                                                                                                                                                                                                                                                                                                                                                                                                                                                                                                                                                                                                                                                                                                                    | Progressive numbers, starting from 1, from the beginning of the year.                                     |  |  |  |  |  |  |  |
| ALLERGENS                                                                                                                                                                                                                                                                                                                                                                                                                                                                                                                                                                                                                                                                                                                                                                                                                                                                                                                                                                                                                                                                                                                                                                                                                                                                                                                                                                                                                                                                                                                                                                                                                                                                                                                                                                                                                                                                                                                                                                                                                                                                                                                     | Does not contain allergens (Reg. (EU) 1169/2011 Annex II).                                                |  |  |  |  |  |  |  |
| ORGANOLEPTIC<br>CHARACTERISTICS                                                                                                                                                                                                                                                                                                                                                                                                                                                                                                                                                                                                                                                                                                                                                                                                                                                                                                                                                                                                                                                                                                                                                                                                                                                                                                                                                                                                                                                                                                                                                                                                                                                                                                                                                                                                                                                                                                                                                                                                                                                                                               | Lightly seasoned cured meat with a strong taste, pearly pink fat.                                         |  |  |  |  |  |  |  |
| MICROBIOLOGICAL                                                                                                                                                                                                                                                                                                                                                                                                                                                                                                                                                                                                                                                                                                                                                                                                                                                                                                                                                                                                                                                                                                                                                                                                                                                                                                                                                                                                                                                                                                                                                                                                                                                                                                                                                                                                                                                                                                                                                                                                                                                                                                               | E. Coli <100 UFC/g                                                                                        |  |  |  |  |  |  |  |
| CHARACTERISTICS                                                                                                                                                                                                                                                                                                                                                                                                                                                                                                                                                                                                                                                                                                                                                                                                                                                                                                                                                                                                                                                                                                                                                                                                                                                                                                                                                                                                                                                                                                                                                                                                                                                                                                                                                                                                                                                                                                                                                                                                                                                                                                               | Coagulase-positive staphylococci < 200 UFC/g                                                              |  |  |  |  |  |  |  |
|                                                                                                                                                                                                                                                                                                                                                                                                                                                                                                                                                                                                                                                                                                                                                                                                                                                                                                                                                                                                                                                                                                                                                                                                                                                                                                                                                                                                                                                                                                                                                                                                                                                                                                                                                                                                                                                                                                                                                                                                                                                                                                                               | Enterobacteriaceae < 10 UFC/g                                                                             |  |  |  |  |  |  |  |
| a ser and a                                                                                                                                                                                                                                                                                                                                                                                                                                                                                                                                                                                                                                                                                                                                                                                                                                                                                                                                                                                                                                                                                                                                                                                                                                                                                                                                                                                                                                                                                                                                                                                                                                                                                                                                                                                                                                                                                                                                                                                                                                                                                                                   | Sulphite-reducing anaerobes < 10 UFC/g                                                                    |  |  |  |  |  |  |  |
|                                                                                                                                                                                                                                                                                                                                                                                                                                                                                                                                                                                                                                                                                                                                                                                                                                                                                                                                                                                                                                                                                                                                                                                                                                                                                                                                                                                                                                                                                                                                                                                                                                                                                                                                                                                                                                                                                                                                                                                                                                                                                                                               | Salmonella sppabsent in 25 g (n=5 c=0)Listeria Monocytogenes $\leq 100$ UFC/g (n=5 c=0) (Aw $\leq 0.92$ ) |  |  |  |  |  |  |  |
| AVERAGE NUTRITIONAL                                                                                                                                                                                                                                                                                                                                                                                                                                                                                                                                                                                                                                                                                                                                                                                                                                                                                                                                                                                                                                                                                                                                                                                                                                                                                                                                                                                                                                                                                                                                                                                                                                                                                                                                                                                                                                                                                                                                                                                                                                                                                                           | Energy $kJ 2667 / kcal 647$                                                                               |  |  |  |  |  |  |  |
| VALUES PER 100g                                                                                                                                                                                                                                                                                                                                                                                                                                                                                                                                                                                                                                                                                                                                                                                                                                                                                                                                                                                                                                                                                                                                                                                                                                                                                                                                                                                                                                                                                                                                                                                                                                                                                                                                                                                                                                                                                                                                                                                                                                                                                                               | Fats g 69                                                                                                 |  |  |  |  |  |  |  |
|                                                                                                                                                                                                                                                                                                                                                                                                                                                                                                                                                                                                                                                                                                                                                                                                                                                                                                                                                                                                                                                                                                                                                                                                                                                                                                                                                                                                                                                                                                                                                                                                                                                                                                                                                                                                                                                                                                                                                                                                                                                                                                                               | of which saturated fatty Acids g 28                                                                       |  |  |  |  |  |  |  |
|                                                                                                                                                                                                                                                                                                                                                                                                                                                                                                                                                                                                                                                                                                                                                                                                                                                                                                                                                                                                                                                                                                                                                                                                                                                                                                                                                                                                                                                                                                                                                                                                                                                                                                                                                                                                                                                                                                                                                                                                                                                                                                                               | Carbohydrates g 0,2                                                                                       |  |  |  |  |  |  |  |
| 10 50                                                                                                                                                                                                                                                                                                                                                                                                                                                                                                                                                                                                                                                                                                                                                                                                                                                                                                                                                                                                                                                                                                                                                                                                                                                                                                                                                                                                                                                                                                                                                                                                                                                                                                                                                                                                                                                                                                                                                                                                                                                                                                                         | of which Sugars g 0,2<br>Protein g 10                                                                     |  |  |  |  |  |  |  |
| ·                                                                                                                                                                                                                                                                                                                                                                                                                                                                                                                                                                                                                                                                                                                                                                                                                                                                                                                                                                                                                                                                                                                                                                                                                                                                                                                                                                                                                                                                                                                                                                                                                                                                                                                                                                                                                                                                                                                                                                                                                                                                                                                             | Salt g 3,4                                                                                                |  |  |  |  |  |  |  |
| COMPANY PRODUCT                                                                                                                                                                                                                                                                                                                                                                                                                                                                                                                                                                                                                                                                                                                                                                                                                                                                                                                                                                                                                                                                                                                                                                                                                                                                                                                                                                                                                                                                                                                                                                                                                                                                                                                                                                                                                                                                                                                                                                                                                                                                                                               | BOX NUMBER NO BOXES/PALLET FAN                                                                            |  |  |  |  |  |  |  |